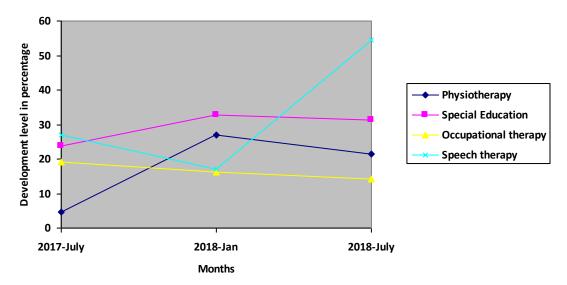

# Progress Report – percentages indicated below represent progress in the current period as dated. 100% represents child's normal development

| Nature of rehabilitation services given | Assessment<br>July 2017 | Assessment<br>Jan 2018 | Assessment<br>July 2018 |
|-----------------------------------------|-------------------------|------------------------|-------------------------|
| Physiotherapy                           | 4.65                    | 26.91                  | 21.43                   |
| Special Education                       | 23.76                   | 32.65                  | 31.28                   |
| Occupational therapy                    | 19.19                   | 16.19                  | 14.29                   |
| Speech therapy                          | 27.00                   | 17.00                  | 54.63                   |

## **Graphical report**