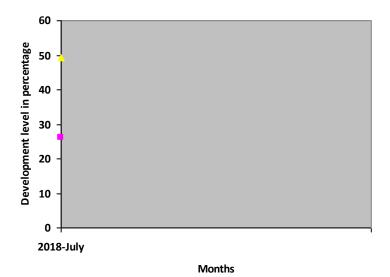

# Progress Report – percentages indicated below represent progress in the current period as dated. 100% represents child's normal development

| Nature of rehabilitation services given | Assessment<br>July 2018 |
|-----------------------------------------|-------------------------|
| Physiotherapy                           | N/A                     |
| Special Education                       | 26.15%                  |
| Occupational therapy                    | 49.29%                  |
| Speech therapy                          | N/A                     |

## **Graphical report**