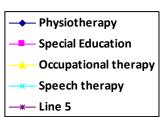

Progress Report – percentages indicated below represent progress in the current period as dated. 100% represents child's normal development

| Nature of rehabilitation services given | Assessment<br>Jan 18 |
|-----------------------------------------|----------------------|
| Physiotherapy                           | 8%                   |
| Special Education                       | 21.65%               |
| Occupational therapy                    | 15.71%               |
| Speech therapy                          | 12.50%               |

# **Graphical report**

Months