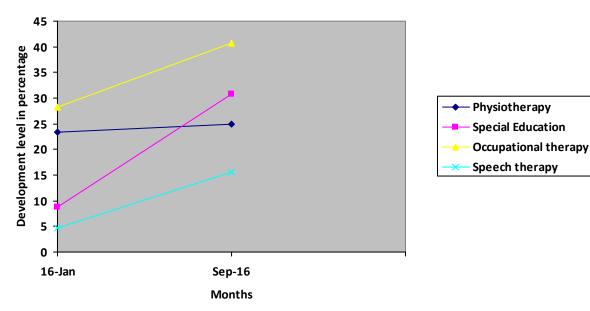

# **Progress Report – percentages indicated below represent progress in the current period as dated.** 100% represents child's normal development

| Nature of rehabilitation services given | Initial<br>Assessment<br>Jan 16 | Assessment<br>Sep 16 |
|-----------------------------------------|---------------------------------|----------------------|
| Physiotherapy                           | 23.29%                          | 24.86%               |
| Special Education                       | 8.84%                           | 30.70%               |
| Occupational therapy                    | 28.29%                          | 40.79%               |
| Speech therapy                          | 4.69%                           | 15.63%               |

### **Graphical report**