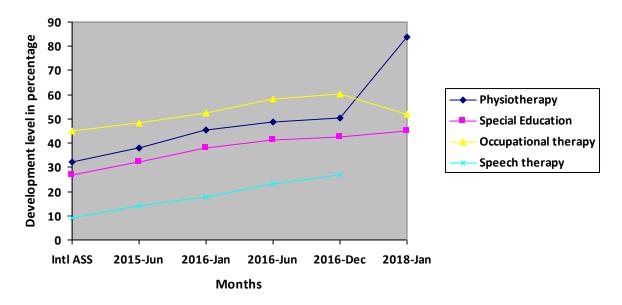

# Progress Report – percentages indicated below represent progress in the current period as dated. 100% represents child's normal development

| Nature of rehab.<br>services given | Assessment<br>Jun 16 | Assessment<br>Dec 16 | Assessment<br>Jan 18 |  |
|------------------------------------|----------------------|----------------------|----------------------|--|
| Physiotherapy                      | 48.63%               | 50.49%               | 84%                  |  |
| Special Education                  | 41.20%               | 42.68%               | 45.20%               |  |
| Occupational therapy               | 58.40%               | 60.28%               | 52%                  |  |
| Speech therapy                     | 23%                  | 26.67%               | N/A                  |  |

## **Graphical report**