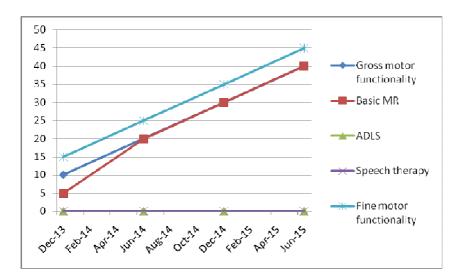

| Nature of<br>rehabilitation<br>services given | Dec-13 | Jun-14 | Dec-14 | Jun 15 |
|-----------------------------------------------|--------|--------|--------|--------|
| Gross motor<br>functionality                  | 10 %   | 20%    | 30%    | 40%    |
| Basic MR                                      | 5%     | 20%    | 30 %   | 45%    |
| ADLS                                          | 0%     | 0%     | 0%     | 0%     |
| Speech therapy                                | 0%     | 0%     | 0%     | 0%     |
| Fine motor<br>functionality                   | 15 %   | 25%    | 35 %   | 45%    |

Graphical report (100% represents child's normal development)