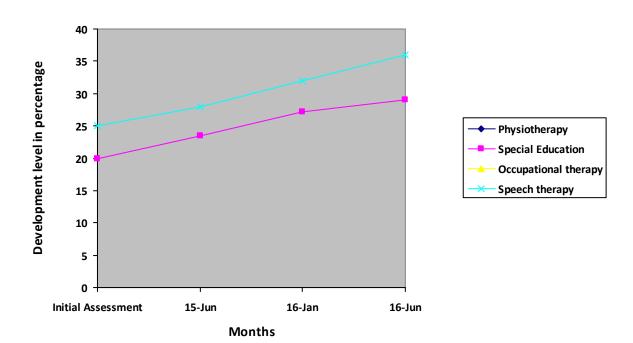

| Nature of rehabilitation services given | Initial<br>Assessment | Jun 15 | Jan 16 | Jun 16 |
|-----------------------------------------|-----------------------|--------|--------|--------|
| Physiotherapy                           | N/A                   | N/A    | N/A    | N/A    |
| Special Education                       | 20%                   | 23.40% | 27.18% | 29%    |
| Occupational therapy                    | N/A                   | N/A    | N/A    | N/A    |
| Speech therapy                          | 25%                   | 28.00% | 32.03% | 36%    |

## **Graphical report**