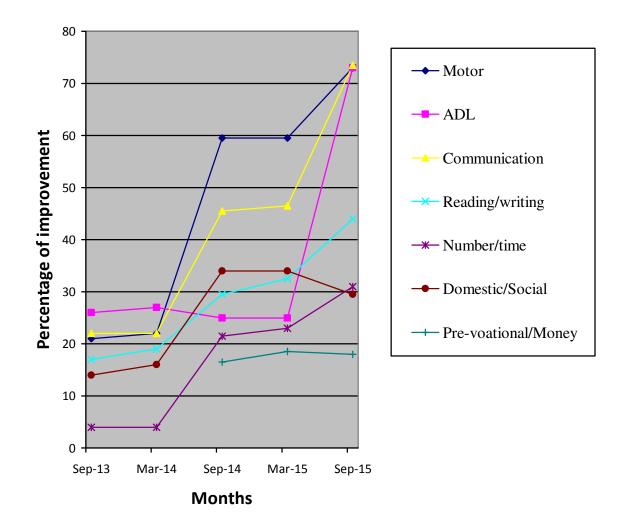

| Class(*)                                  | Primary I                                                                                                                                                                                                                                   |                              |                 |  |                              |  |  |
|-------------------------------------------|---------------------------------------------------------------------------------------------------------------------------------------------------------------------------------------------------------------------------------------------|------------------------------|-----------------|--|------------------------------|--|--|
| Report Period                             | Mar 2015 to Dec 2015                                                                                                                                                                                                                        |                              |                 |  |                              |  |  |
| Severity of<br>Intellectual<br>Disability | Moderate Intellectual disability                                                                                                                                                                                                            |                              |                 |  |                              |  |  |
| Assessment                                |                                                                                                                                                                                                                                             | Sep 2014<br>(%)              | Mar 2015<br>(%) |  | Sep 2015<br>(%)              |  |  |
|                                           | 1.Motor Skills                                                                                                                                                                                                                              | 59.5                         | 59.5            |  | 73                           |  |  |
|                                           | 2. Activities of daily living                                                                                                                                                                                                               | 25                           | 25              |  | 73                           |  |  |
|                                           | 3. Communication                                                                                                                                                                                                                            | 45.5                         | 46.5            |  | 73.5                         |  |  |
|                                           | 4. Reading / writing                                                                                                                                                                                                                        | 29.5                         | 32.5            |  | 44                           |  |  |
|                                           | 5. Number / Time                                                                                                                                                                                                                            | 21.5                         | 23              |  | 31                           |  |  |
|                                           | 6. Domestic /<br>Social skills                                                                                                                                                                                                              | 34                           | 34<br>18.5      |  | 33.5                         |  |  |
|                                           | 7. Prevocational /<br>Money concept                                                                                                                                                                                                         | 16.5                         |                 |  | 18                           |  |  |
| Extra Curricular /<br>Participation       | 1                                                                                                                                                                                                                                           | No. of program participation |                 |  | Prizes /<br>Recognitions won |  |  |
|                                           | Cultural                                                                                                                                                                                                                                    | -                            |                 |  | -                            |  |  |
|                                           | Sports                                                                                                                                                                                                                                      | -                            | -               |  | -                            |  |  |
|                                           | Drawing                                                                                                                                                                                                                                     | -                            | -               |  |                              |  |  |
| Progress Report                           | Since joining, she has improved the level of 49.78% based on BASIC-MR Scale provided by NIMH.                                                                                                                                               |                              |                 |  |                              |  |  |
| Comments                                  | At present we are teaching to  Match five common objects to pictures in a book.  Trace along a circular objects.  Pick up specified number of objects up to 5.  Keep things at place when asked to.  Follow 'now', 'hurry', 'wait', 'over'. |                              |                 |  |                              |  |  |