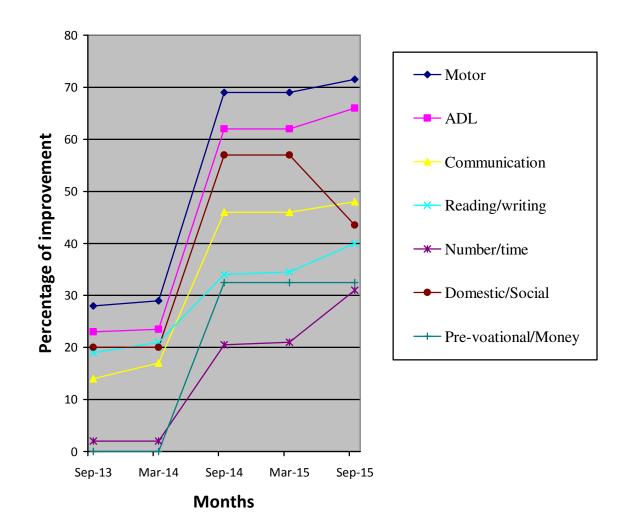

| Class(*)                                  | Primary II                          |                                                          |                 |                 |                         |  |  |  |
|-------------------------------------------|-------------------------------------|----------------------------------------------------------|-----------------|-----------------|-------------------------|--|--|--|
| Report Period                             | March 2015 to Dec 2015              |                                                          |                 |                 |                         |  |  |  |
| Severity of<br>Intellectual<br>Disability | Moderate Intellectual disability    |                                                          |                 |                 |                         |  |  |  |
| Assessment                                | 1.Motor Skills                      | Sep 2014<br>(%)                                          | Mar 2015<br>(%) |                 | Sep<br>2015(%)          |  |  |  |
|                                           |                                     | 69                                                       | 69              |                 | 71.5                    |  |  |  |
|                                           | 2. Activities of daily living       | 62                                                       | 62              |                 | 66                      |  |  |  |
|                                           | 3. Communication                    | 46                                                       | 46              |                 | 48                      |  |  |  |
|                                           | 4. Reading / writing                | 34                                                       | 34.5            |                 | 40                      |  |  |  |
|                                           | 5. Number / Time                    | 20.5                                                     | 21              |                 | 31                      |  |  |  |
|                                           | 6. Domestic /<br>Social skills      | 57                                                       | 57**            |                 | 43.5                    |  |  |  |
|                                           | 7. Prevocational /<br>Money concept | 32.5                                                     | 32.5            |                 | 32.5                    |  |  |  |
| Extra Curricular /<br>Participation       | Nature of Program                   |                                                          |                 | Prizes<br>Recog | zes /<br>cognitions won |  |  |  |
|                                           | Cultural                            | -                                                        |                 |                 | -                       |  |  |  |
|                                           | Sports                              | -                                                        |                 |                 | -                       |  |  |  |
|                                           | Drawing                             | -                                                        |                 |                 | -                       |  |  |  |
| Progress Report                           |                                     | Joined, she has improved to the level of 47.36% based on |                 |                 |                         |  |  |  |