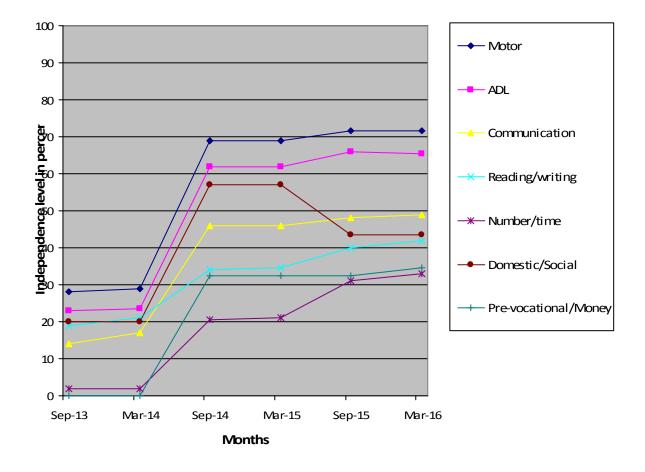

| Class(*)                                                  | Primary                             |                                       |                |     |                         |  |
|-----------------------------------------------------------|-------------------------------------|---------------------------------------|----------------|-----|-------------------------|--|
| Report Period                                             | Sep 2015 to Mar 2016                |                                       |                |     |                         |  |
| Severity of<br>Intellectual<br>Disability                 | Moderate Intellectual disability    |                                       |                |     |                         |  |
| <b>Assessment</b><br>(** - Represent %<br>based on normal | 1.Motor Skills                      | Sep 2014<br>(Initial<br>assessment**) | Sep<br>2015(%) |     | Mar<br>2016(%)          |  |
| development of 100% )                                     |                                     | 69                                    | 71.5           |     | 71.5                    |  |
|                                                           | 2. Activities of daily living       | 62                                    | 66             |     | 65.5                    |  |
|                                                           | 3. Communication 46                 |                                       | 4              | 8   | 49                      |  |
|                                                           | 4. Reading /<br>writing             | 34                                    | 40             |     | 42                      |  |
|                                                           | 5. Number / Time                    | 20.5                                  | 31             |     | 33                      |  |
|                                                           | 6. Domestic /<br>Social skills      | 57                                    | 43             | 5.5 | 43.5                    |  |
|                                                           | 7. Prevocational /<br>Money concept | 32.5                                  | 32.5           |     | 34.5                    |  |
| Extra Curricular /<br>Participation                       | Nature of Program                   |                                       |                |     | zes /<br>cognitions won |  |
|                                                           | Cultural                            | -                                     |                | -   |                         |  |
|                                                           | Sports                              | -                                     |                | -   |                         |  |
|                                                           | Drawing                             | -                                     |                | -   |                         |  |