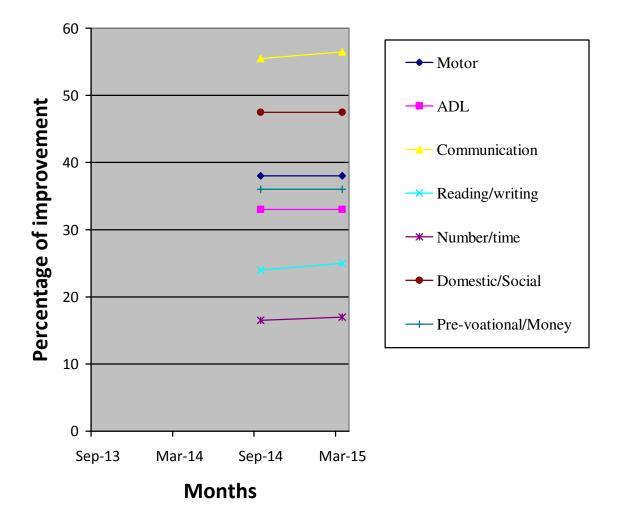

| Class (*)                                 | Primary I-A                                                                                                                                                                                                                                                                            |                           |               |     |                  |  |  |  |
|-------------------------------------------|----------------------------------------------------------------------------------------------------------------------------------------------------------------------------------------------------------------------------------------------------------------------------------------|---------------------------|---------------|-----|------------------|--|--|--|
| Report period                             | Sep 2014 to Mar 2015                                                                                                                                                                                                                                                                   |                           |               |     |                  |  |  |  |
| Severity of<br>Intellectual<br>Disability | Moderate Intellectual disability                                                                                                                                                                                                                                                       |                           |               |     |                  |  |  |  |
| Assessment                                |                                                                                                                                                                                                                                                                                        | Sep 2014(%)               | Mar 20<br>(%) | 15  |                  |  |  |  |
|                                           | 1.Motor Skills                                                                                                                                                                                                                                                                         | 38                        | 3             | 38  |                  |  |  |  |
|                                           | 2.Activities of<br>daily Living                                                                                                                                                                                                                                                        | 33                        | 33            |     |                  |  |  |  |
|                                           | 3.Communication                                                                                                                                                                                                                                                                        | 55.5                      | 50            | 5.5 |                  |  |  |  |
|                                           | 4.Reading /<br>Writing                                                                                                                                                                                                                                                                 | 24                        | 25            |     |                  |  |  |  |
|                                           | 5.Number /<br>Time                                                                                                                                                                                                                                                                     | 16.5                      | 17            |     |                  |  |  |  |
|                                           | 6.Domestic /<br>Social                                                                                                                                                                                                                                                                 | 47.5                      | 47.5          |     |                  |  |  |  |
|                                           | 7.PreVocational /<br>Money                                                                                                                                                                                                                                                             | 36                        | 36            |     |                  |  |  |  |
| Extra Curricular<br>Activities            | Nature of<br>Program                                                                                                                                                                                                                                                                   | No. of Pro<br>participate |               |     | Recognitions won |  |  |  |
|                                           | Cultural                                                                                                                                                                                                                                                                               | -                         |               |     | -                |  |  |  |
|                                           | Sports                                                                                                                                                                                                                                                                                 | -                         |               | -   |                  |  |  |  |
| Progress Report                           | Drawing Since joining, he has improved 36.07% based on BASIC-MR Scale provided by NIMH.                                                                                                                                                                                                |                           |               |     |                  |  |  |  |
| Comments                                  | <ul> <li>At present we are teacing</li> <li>Follow simple commands that call for action.</li> <li>Match five colours.</li> <li>Separate one objects from a group upon request.</li> <li>Associate time/ events to routine school activities.</li> <li>Sort out mixed coins.</li> </ul> |                           |               |     |                  |  |  |  |