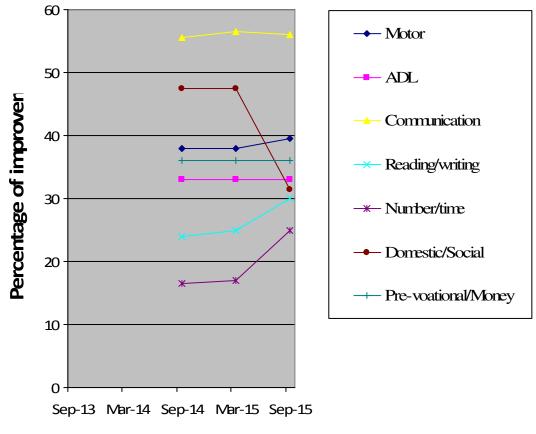

| Class (*)                                 | Primary I                                                                                                                                                                                                                                           |                           |                 |    |             |  |  |  |
|-------------------------------------------|-----------------------------------------------------------------------------------------------------------------------------------------------------------------------------------------------------------------------------------------------------|---------------------------|-----------------|----|-------------|--|--|--|
| Report period                             | Mar 2015 to Dec 2015                                                                                                                                                                                                                                |                           |                 |    |             |  |  |  |
| Severity of<br>Intellectual<br>Disability |                                                                                                                                                                                                                                                     |                           |                 |    |             |  |  |  |
| Assessment                                |                                                                                                                                                                                                                                                     | Sep 2014(%)               | Mar 2015<br>(%) |    | Sep 2015(%) |  |  |  |
|                                           | 1.Motor Skills                                                                                                                                                                                                                                      | 38                        | 38              |    | 39.5        |  |  |  |
|                                           | 2.Activities of daily Living                                                                                                                                                                                                                        | 33                        | 33              |    | 33          |  |  |  |
|                                           | 3.Communication                                                                                                                                                                                                                                     | 55.5                      | 56.5            |    | 56          |  |  |  |
|                                           | 4.Reading /<br>Writing                                                                                                                                                                                                                              | 24                        | 25              |    | 30          |  |  |  |
|                                           | 5.Number /<br>Time                                                                                                                                                                                                                                  | 16.5                      | 1               | .7 | 25          |  |  |  |
|                                           | 6.Domestic /<br>Social                                                                                                                                                                                                                              | 47.5                      | 47.5**          |    | 31.5        |  |  |  |
|                                           | 7.PreVocational /<br>Money                                                                                                                                                                                                                          | 36                        | 36              |    | 36          |  |  |  |
| Extra Curricular<br>Activities            | Nature of<br>Program                                                                                                                                                                                                                                | No. of Pro<br>participate |                 |    |             |  |  |  |
|                                           | Cultural                                                                                                                                                                                                                                            | -                         |                 |    | -           |  |  |  |
|                                           | Sports                                                                                                                                                                                                                                              | -                         |                 |    |             |  |  |  |
| Progress Report                           | Drawing<br>Since joining, he has improved 35.71% based on BASIC-MR Scale<br>provided by NIMH.                                                                                                                                                       |                           |                 |    |             |  |  |  |
| Comments                                  | <ul> <li>At present we are teacing to</li> <li>Peel banana/ orange skin.</li> <li>Match five colours.</li> <li>Trace alphabets of own name.</li> <li>Discriminate between less and more.</li> <li>Follow `now', 'hurry', `wait', `over'.</li> </ul> |                           |                 |    |             |  |  |  |