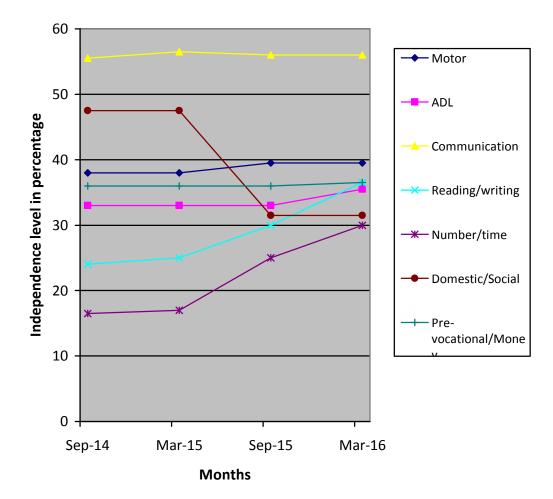

| Class (*)                                                        | Primary I                                  |                                       |            |           |                  |  |  |
|------------------------------------------------------------------|--------------------------------------------|---------------------------------------|------------|-----------|------------------|--|--|
| Report period                                                    | Sep 2015 to Mar 2016                       |                                       |            |           |                  |  |  |
| Severity of<br>Intellectual<br>Disability                        | Moderate Intellectual disability           |                                       |            |           |                  |  |  |
| Assessment                                                       |                                            | Sep 2014<br>(Initial<br>assessment**) | Sep<br>201 | 5(%)      | Mar<br>2016(%)   |  |  |
| (** - Represent %<br>based on normal<br>development of 100%<br>) | 1.Motor Skills                             | 38                                    |            | 39.5      | 39.5             |  |  |
|                                                                  | 2.Activities of daily Living               | 33                                    | 33         |           | 35.5             |  |  |
|                                                                  | 3.Communication                            | 55.5                                  | 56         |           | 56               |  |  |
|                                                                  | 4.Reading /<br>Writing                     | 24                                    | 30         |           | 36.5             |  |  |
|                                                                  | 5.Number /<br>Time                         | 16.5                                  | 25         |           | 30               |  |  |
|                                                                  | 6.Domestic /<br>Social                     | 47.5                                  | 31.5       |           | 31.5             |  |  |
|                                                                  | 7.PreVocational /<br>Money                 | 36                                    | 36         |           | 36.5             |  |  |
| Extra Curricular<br>Activities                                   | Nature of Program No. of Pr<br>participate |                                       |            |           | Recognitions won |  |  |
|                                                                  | Cultural                                   | -                                     |            | -         |                  |  |  |
|                                                                  | Sports -                                   |                                       |            | -         |                  |  |  |
|                                                                  | Drawing                                    | -                                     |            |           | -                |  |  |
| Progress Report                                                  | Since joining, he has provided by NIMH.    | s improved 37.93%                     | basec      | l on BASI | C-MR Scale       |  |  |