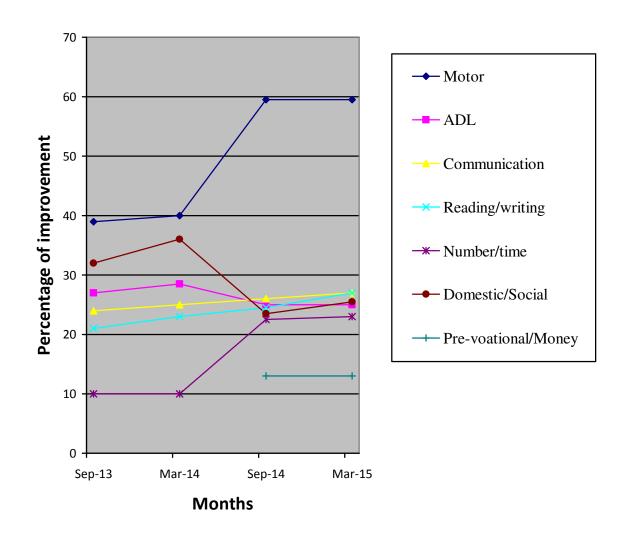

| Class (*)                                 | Primary II                                                                                       |                            |                              |      |                              |  |
|-------------------------------------------|--------------------------------------------------------------------------------------------------|----------------------------|------------------------------|------|------------------------------|--|
| Report Period                             | Sep 2014 to Mar 2015                                                                             |                            |                              |      |                              |  |
| Severity of<br>Intellectual<br>Disability | Moderate Intellectual disability                                                                 |                            |                              |      |                              |  |
|                                           |                                                                                                  | Jan 2014(%)   Sep 2014 (%) |                              |      | Mar 2015 (%)                 |  |
|                                           | 1.Motor Activities                                                                               | 40                         |                              | 59.5 | 59.5                         |  |
|                                           | 2.Activities of Daily<br>Living                                                                  | 28.5                       |                              | 25   | 25                           |  |
|                                           | 3.Communication 25                                                                               |                            | 26                           | 27   |                              |  |
|                                           | 4.Reading/ Writing                                                                               | 23                         |                              | 24.5 | 27                           |  |
|                                           | 5.Number/ Time                                                                                   | 10                         |                              | 22.5 | 23                           |  |
|                                           | 6.Domestic / Social<br>Skills 36                                                                 |                            | 6                            | 23.5 | 25.5                         |  |
|                                           | 7.Pre Vocational /<br>Money Concept                                                              | -                          |                              | 13   | 13                           |  |
| Extra Curricular / Participation          | Nature of Program                                                                                |                            | No. of program participation |      | Prizes /<br>Recognitions won |  |
| •                                         | Cultural                                                                                         |                            | -                            |      | -                            |  |
|                                           | Sports                                                                                           |                            | -                            |      | -                            |  |
|                                           | Drawing                                                                                          |                            | -                            |      | -                            |  |
| Progress Report                           | Since Joining, he has improved to the level of 28.50 % based on BASIC-MR Scale provided by NIMH. |                            |                              |      |                              |  |