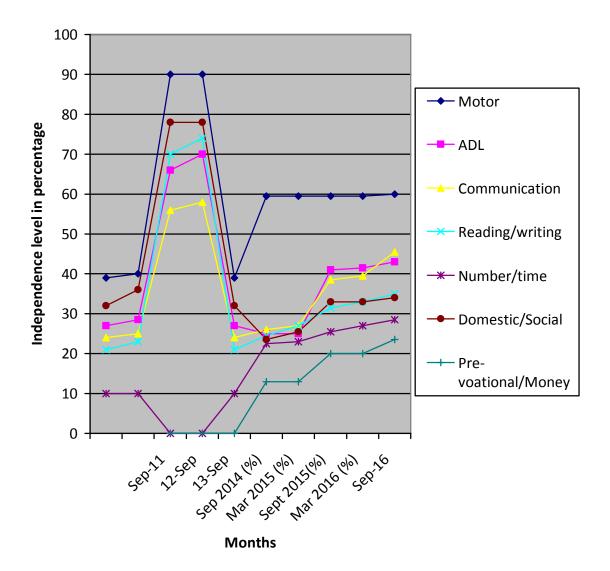

| Class (*)                                                                           | Primary                                                                                                                                                                                                                                                                           |                                |               |                              |    |                |  |  |
|-------------------------------------------------------------------------------------|-----------------------------------------------------------------------------------------------------------------------------------------------------------------------------------------------------------------------------------------------------------------------------------|--------------------------------|---------------|------------------------------|----|----------------|--|--|
| Report Period                                                                       | Mar 2016 to Sep 2016                                                                                                                                                                                                                                                              |                                |               |                              |    |                |  |  |
| Severity of<br>Intellectual<br>Disability                                           | Moderate Intellectual disability                                                                                                                                                                                                                                                  |                                |               |                              |    |                |  |  |
| Assessment                                                                          |                                                                                                                                                                                                                                                                                   | Sep 203<br>(Initial<br>Assessi | 11<br>ment**) | Mar<br>2016(%)               |    | Sep<br>2016(%) |  |  |
| (** - % represents<br>assessment                                                    | 1.Motor Activities 90                                                                                                                                                                                                                                                             |                                |               | 59.5                         |    | 60             |  |  |
| based on normal development of 100% )                                               | 2.Activities of Daily<br>Living 66                                                                                                                                                                                                                                                |                                | 41.5          |                              | 43 |                |  |  |
|                                                                                     | 3.Communication                                                                                                                                                                                                                                                                   | 56                             |               | 39.5                         |    | 45.5           |  |  |
|                                                                                     | 4.Reading/ Writing                                                                                                                                                                                                                                                                | 70                             |               | 33                           |    | 35             |  |  |
| (***-Zero represents<br>the child haven't<br>achieved any skills in<br>that domain) | 5.Number/ Time                                                                                                                                                                                                                                                                    |                                | ***           | 27                           |    | 28.5           |  |  |
|                                                                                     | 6.Domestic / Social<br>Skills                                                                                                                                                                                                                                                     | 78                             |               | 33                           |    | 34             |  |  |
|                                                                                     | 7.Pre Vocational /<br>Money Concept                                                                                                                                                                                                                                               | °0                             | ***           | 20                           |    | 23.5           |  |  |
| Extra-Curricular /<br>Participation                                                 | Nature of Program                                                                                                                                                                                                                                                                 | No. of program participation   |               | Prizes /<br>Recognitions won |    |                |  |  |
|                                                                                     | Cultural                                                                                                                                                                                                                                                                          | -                              |               | -                            |    |                |  |  |
|                                                                                     | Sports                                                                                                                                                                                                                                                                            | -                              |               | -                            |    |                |  |  |
|                                                                                     | Drawing                                                                                                                                                                                                                                                                           | -                              |               |                              | -  |                |  |  |
| Progress Report                                                                     | Since joining, he has improved 10.79% on average out of seven areas in period of 24 months based on BASIC-MR Scale provided by NIMH.                                                                                                                                              |                                |               |                              |    |                |  |  |
| Comments                                                                            | <ul> <li>At present we are teaching</li> <li>Point to pictures in a book.</li> <li>Recognize his/her own name.</li> <li>Trace along a circular objects.</li> <li>Follow 'now', 'hurry', 'wait', 'over'.</li> <li>Collect waste and put away in the waste paper basket.</li> </ul> |                                |               |                              |    |                |  |  |

(\*) Pre-Primary (3-6 yrs of age)
 Primary (6-10 yrs of age)
 Secondary (11-14 yrs of age)
 Pre-vocational (15-18 yrs of age)
 Autism (Children affected with Autism Spectrum Disorders)

(\*\*) % represents assessment based on normal development of 100%

(\*\*\*) Zero represents the child haven't achieved any skills in that domain)

**Note:** While joining the child was assessed with UPANAYAN SCALE, from Sep-2014 the assessment scale was changed to BASIC-MR.