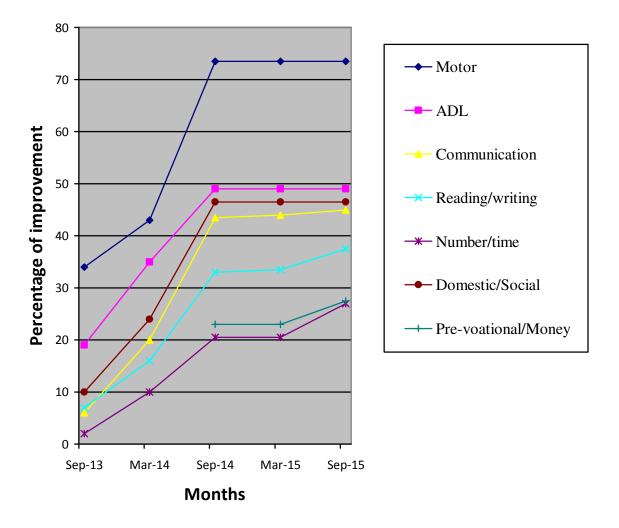

| Class(*)                               | Primary I                                                                                                                                                                                                                                                 |                              |    |                              |              |  |  |
|----------------------------------------|-----------------------------------------------------------------------------------------------------------------------------------------------------------------------------------------------------------------------------------------------------------|------------------------------|----|------------------------------|--------------|--|--|
| Report Period                          | Mar 2015 to Dec 2015                                                                                                                                                                                                                                      |                              |    |                              |              |  |  |
| Severity of<br>Intellectual Disability | Moderate Intellectual disability                                                                                                                                                                                                                          |                              |    |                              |              |  |  |
|                                        | 1.Motor Activities                                                                                                                                                                                                                                        | Sep 2014<br>(%)              |    | Mar 2015<br>(%)              | Sept 2015(%) |  |  |
|                                        |                                                                                                                                                                                                                                                           | 73.5                         |    | 73.5                         | 73.5         |  |  |
|                                        | 2.Activities of Daily<br>Living                                                                                                                                                                                                                           | 49                           |    | 49                           | 49           |  |  |
|                                        | 3.Communication                                                                                                                                                                                                                                           | 43.5                         |    | 44                           | 45           |  |  |
|                                        | 4.Reading/ Writing                                                                                                                                                                                                                                        | r/ Time 20.5                 |    | 33.5                         | 37.5         |  |  |
|                                        | 5.Number/ Time                                                                                                                                                                                                                                            |                              |    | 20.5                         | 27           |  |  |
|                                        | 6.Domestic / Social<br>Skills                                                                                                                                                                                                                             |                              |    | 46.5                         | 46.5         |  |  |
|                                        | 7.Pre Vocational /<br>Money Concept                                                                                                                                                                                                                       |                              | 23 | 23                           | 27.5         |  |  |
| Extra Curricular /<br>Participation    | Nature of Program                                                                                                                                                                                                                                         | No. of program participation |    | Prizes /<br>Recognitions won |              |  |  |
|                                        | Cultural                                                                                                                                                                                                                                                  | -                            |    | -                            |              |  |  |
|                                        | Sports                                                                                                                                                                                                                                                    | -                            |    | -                            |              |  |  |
|                                        | Drawing                                                                                                                                                                                                                                                   | -                            |    | -                            |              |  |  |
| Progress Report                        | Since Joining, she has improved to the level 43.71% based on BASIC-MR Scale provided by NIMH.                                                                                                                                                             |                              |    |                              |              |  |  |
| Comments                               | <ul> <li>At present we are teaching to</li> <li>Copy alphabets of own name.</li> <li>Recognize her own name.</li> <li>Discriminate between less and more.</li> <li>Follow 'now', 'hurry', 'wait', 'over'.</li> <li>Wipe face with towel/cloth.</li> </ul> |                              |    |                              |              |  |  |