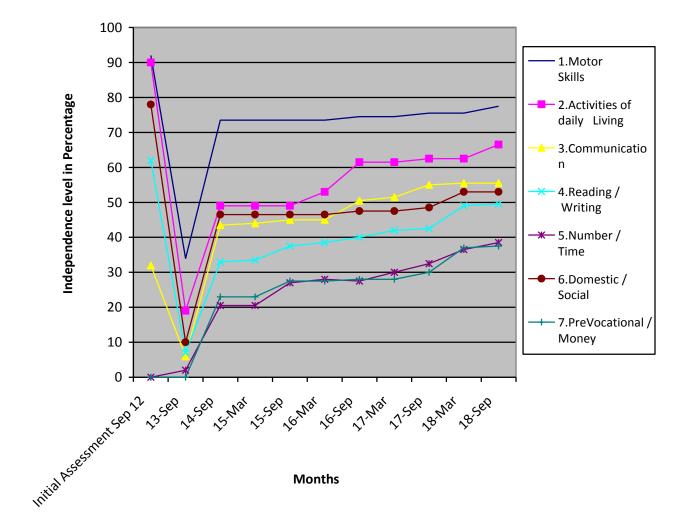

## Medical Report

| Height/ Weight                         | Curre             | nt Report                                                                                                                                                                                                                                                            | Previous Report                       |                           | Initial stage report |  |  |  |  |
|----------------------------------------|-------------------|----------------------------------------------------------------------------------------------------------------------------------------------------------------------------------------------------------------------------------------------------------------------|---------------------------------------|---------------------------|----------------------|--|--|--|--|
|                                        | 130cm/30          |                                                                                                                                                                                                                                                                      | 125cm/28kg                            |                           | 122cm/25kg           |  |  |  |  |
| Exercises Giv                          | en                | Applia                                                                                                                                                                                                                                                               | ances Given                           | Phy                       | sical Progress       |  |  |  |  |
| Yoga Trainin                           | g                 | Nil                                                                                                                                                                                                                                                                  |                                       |                           | Physically Normal.   |  |  |  |  |
| Class(*)                               | Primar            | Primary                                                                                                                                                                                                                                                              |                                       |                           |                      |  |  |  |  |
| Report Period                          | Mar 20            | Mar 2018 to Sep 2018                                                                                                                                                                                                                                                 |                                       |                           |                      |  |  |  |  |
| Severity of<br>Intellectual Disability | ty                | Moderate Intellectual disability                                                                                                                                                                                                                                     |                                       |                           |                      |  |  |  |  |
| (** - % represents assessment          |                   |                                                                                                                                                                                                                                                                      | Sep 2012<br>(Initial<br>Assessment**) | Mar 20<br>(%)             | Sep 2018<br>(%)      |  |  |  |  |
| based on normal development of 100%    | ) 1.Moto          | r Activities                                                                                                                                                                                                                                                         | 92                                    | 75.5                      | 5 77.5               |  |  |  |  |
|                                        | 2.Activ<br>Living | ities of Daily                                                                                                                                                                                                                                                       | 90                                    | 62.5                      | 5 66.5               |  |  |  |  |
|                                        |                   | munication                                                                                                                                                                                                                                                           | 32                                    | 55.5                      | 5 55.5               |  |  |  |  |
| (***-Zero represents the child haven't | 4.Read            | ing/ Writing                                                                                                                                                                                                                                                         | 62                                    | 49                        | 49.5                 |  |  |  |  |
| achieved any skills in that domain)    | 5.Num             | ber/ Time                                                                                                                                                                                                                                                            | 0***                                  | 36.5                      | 5 38.5               |  |  |  |  |
| and domain,                            | Skills            | estic / Social                                                                                                                                                                                                                                                       | 78                                    | 53                        | 53                   |  |  |  |  |
|                                        |                   | ocational / Concept                                                                                                                                                                                                                                                  | 0***                                  | 37                        | 37.5                 |  |  |  |  |
| Extra Curricular / Participation       |                   | of Program                                                                                                                                                                                                                                                           | No. of program participation          | Prizes / Recognitions won |                      |  |  |  |  |
|                                        | Cultura           | ıl                                                                                                                                                                                                                                                                   | -                                     | -                         |                      |  |  |  |  |
|                                        | Sports            |                                                                                                                                                                                                                                                                      | -                                     | -                         |                      |  |  |  |  |
|                                        | Drawin            | g                                                                                                                                                                                                                                                                    | -                                     | -                         |                      |  |  |  |  |
| Progress Report                        |                   | Since joining, he has improved 12.71% on average out of seven areas in period of 72 months based on BASIC-MR Scale provided by NIMH.                                                                                                                                 |                                       |                           |                      |  |  |  |  |
| Comments                               | •                 | <ul> <li>At present we are teaching</li> <li>Match five three letter words.</li> <li>Copy own address</li> <li>Follow yesterday, today &amp; tomorrow.</li> <li>Know duties of various occupations.</li> <li>Identify / names denominations of all coins.</li> </ul> |                                       |                           |                      |  |  |  |  |

- (\*) Pre-Primary (3-6 yrs of age)
  Primary (6-10 yrs of age)
  Secondary (11-14 yrs of age)
  Pre-vocational (15-18 yrs of age)
  Autism (Children affected with Autism Spectrum Disorders)
- (\*\*) % represents assessment based on normal development of 100%.
- (\*\*\*) Zero represents the child haven't achieved any skills in that domain.

**Note:** While joining the child was assessed with UPANAYAN SCALE, from Sep-2014 the assessment scale was changed to BASIC-MR.