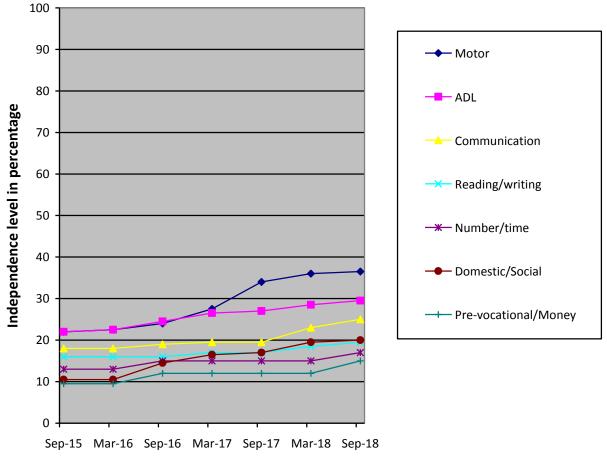

## Medical Report

| Height/ Weight                        | Curre                                                                                                                   | nt Report                                                                                                                                                                                                                                                                                             | Previous Re                            | eport          | Initial stage<br>report<br>121cm/21kg |  |  |  |  |  |  |
|---------------------------------------|-------------------------------------------------------------------------------------------------------------------------|-------------------------------------------------------------------------------------------------------------------------------------------------------------------------------------------------------------------------------------------------------------------------------------------------------|----------------------------------------|----------------|---------------------------------------|--|--|--|--|--|--|
|                                       | 120cm/25                                                                                                                | kg                                                                                                                                                                                                                                                                                                    | 121cm/23kg                             |                |                                       |  |  |  |  |  |  |
| Exercises Give                        |                                                                                                                         |                                                                                                                                                                                                                                                                                                       | oliances Given                         | PI             | Physical Progress                     |  |  |  |  |  |  |
| Yoga Training                         | )                                                                                                                       |                                                                                                                                                                                                                                                                                                       | Nil                                    | Р              | Physically Normal.                    |  |  |  |  |  |  |
| Class(*)                              | Autism                                                                                                                  |                                                                                                                                                                                                                                                                                                       |                                        |                |                                       |  |  |  |  |  |  |
| Report period                         | Mar 20                                                                                                                  | Mar 2018 to Sep 2018                                                                                                                                                                                                                                                                                  |                                        |                |                                       |  |  |  |  |  |  |
| Severity of<br>Intellectual Disabilit | y                                                                                                                       | Moderate Intellectual disability                                                                                                                                                                                                                                                                      |                                        |                |                                       |  |  |  |  |  |  |
| Assessment                            |                                                                                                                         |                                                                                                                                                                                                                                                                                                       | Sept 2015<br>(Initial<br>assessment**) | Mar 20:<br>(%) | 018 Sep 2018<br>(%)                   |  |  |  |  |  |  |
| (** - Represent %<br>based on normal  | 1.Moto                                                                                                                  | r Skills                                                                                                                                                                                                                                                                                              | 22                                     | 36             | 36.5                                  |  |  |  |  |  |  |
| development of 100%                   | ) 2.Activ<br>daily                                                                                                      |                                                                                                                                                                                                                                                                                                       | 22                                     | 28.5           | 5 29.5                                |  |  |  |  |  |  |
|                                       |                                                                                                                         | nunication                                                                                                                                                                                                                                                                                            | 18                                     | 23             | 25                                    |  |  |  |  |  |  |
|                                       | 4.Read<br>Writing                                                                                                       |                                                                                                                                                                                                                                                                                                       | 16                                     | 18.5           | 5 19.5                                |  |  |  |  |  |  |
|                                       | 5.Numl<br>Time                                                                                                          | per /                                                                                                                                                                                                                                                                                                 | 13                                     | 15             | 17                                    |  |  |  |  |  |  |
|                                       | 6.Dome<br>Social                                                                                                        | •                                                                                                                                                                                                                                                                                                     | 10.5                                   | 19.5           | 5 20                                  |  |  |  |  |  |  |
|                                       | 7.PreVo<br>Money                                                                                                        | ocational /<br>/                                                                                                                                                                                                                                                                                      | 9.5                                    | 12             | 15                                    |  |  |  |  |  |  |
| Extra Curricular<br>Activities        | _                                                                                                                       | ture of<br>ogram                                                                                                                                                                                                                                                                                      | No. of<br>Program<br>participated      | Р              | Prize /Recognitions<br>won            |  |  |  |  |  |  |
|                                       | Cı                                                                                                                      | ultural                                                                                                                                                                                                                                                                                               | -                                      |                |                                       |  |  |  |  |  |  |
|                                       |                                                                                                                         | ports                                                                                                                                                                                                                                                                                                 | -                                      |                |                                       |  |  |  |  |  |  |
| <b></b>                               |                                                                                                                         | awing                                                                                                                                                                                                                                                                                                 | -                                      | ,              | -                                     |  |  |  |  |  |  |
| Progress Report                       | Since joining, she has improved 7.36% on average out of areas in period of 36 months based on BASIC-MR Scale pr by NIMH |                                                                                                                                                                                                                                                                                                       |                                        |                |                                       |  |  |  |  |  |  |
| Comments                              | •                                                                                                                       | <ul> <li>At present we are teaching <ul> <li>Turn pages singly from a book.</li> <li>Indicate need to go to toilet.</li> <li>Point to familiar objects.</li> <li>Collect waste and put away in the waste paper basket.</li> <li>Indicate basic needs by pointing or gesturing.</li> </ul> </li> </ul> |                                        |                |                                       |  |  |  |  |  |  |