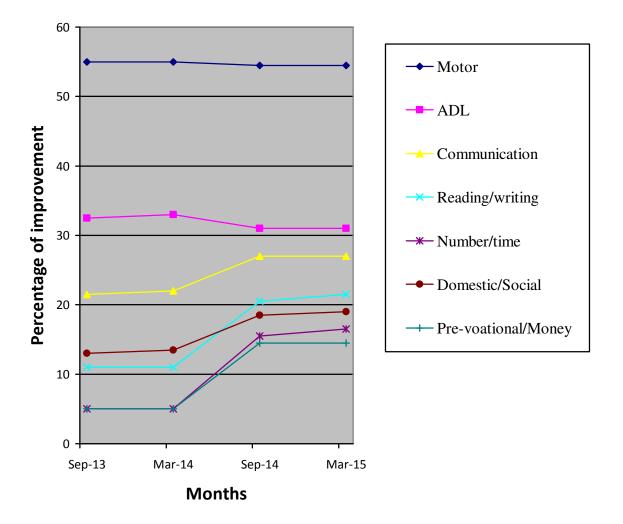

| Class                                     | Autism group                                   |                              |                |                            |  |
|-------------------------------------------|------------------------------------------------|------------------------------|----------------|----------------------------|--|
| Report Period                             | Sep 2014 to Mar 2015                           |                              |                |                            |  |
| Severity of<br>Intellectual<br>Disability | Moderate Intellectual disability               |                              |                |                            |  |
| Assessment                                |                                                | Jan 2014(%)                  | Sep 2014(%     | %) Mar 2015(%)             |  |
|                                           | 1.Motor Skills                                 | 55                           | 54.5           | 54.5                       |  |
|                                           | 2. Activities of daily living                  | 33                           | 31             | 31                         |  |
|                                           | 3. Communication                               | 22                           | 27             | 27                         |  |
|                                           | 4. Reading / writing                           | 11                           | 20.5           | 21.5                       |  |
|                                           | 5. Number / Time                               | 5                            | 15.5           | 16.5                       |  |
|                                           | 6. Domestic /<br>Social skills                 | 13.5                         | 18.5           | 19                         |  |
|                                           | 7. Prevocational /<br>Money concept            | 5                            | 14.5           | 14.5                       |  |
| Extra Curricular /<br>Participation       | Nature of Program                              | No. of program participation |                | rizes /<br>ecognitions won |  |
|                                           | Cultural                                       | -                            | -              |                            |  |
|                                           | Sports                                         | -                            | -              |                            |  |
|                                           | Drawing                                        | -                            | -              |                            |  |
| Progress Report                           | Since Joining, he has<br>MR a scale provided b |                              | evel of 26.21% | based on BASIC-            |  |