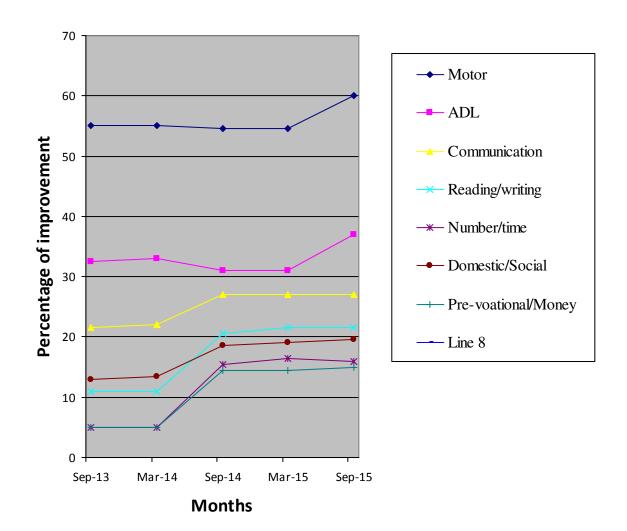

| Class                                     | Autism group                                   |                              |                |                              |  |  |
|-------------------------------------------|------------------------------------------------|------------------------------|----------------|------------------------------|--|--|
| Ciass                                     | Autism group                                   |                              |                |                              |  |  |
| Report Period                             | Mar 2015 to Dec 2015                           |                              |                |                              |  |  |
| Severity of<br>Intellectual<br>Disability | Moderate Intellectual disability               |                              |                |                              |  |  |
| Assessment                                |                                                | Sep 2014(%)                  | Mar 2015(      | %) Sep 2015(%)               |  |  |
|                                           | 1.Motor Skills                                 | 54.5                         | 54.5           | 60                           |  |  |
|                                           | 2. Activities of daily living                  | 31                           | 31             | 37                           |  |  |
|                                           | 3. Communication                               | ommunication 27 27           |                | 27                           |  |  |
|                                           | 4. Reading / writing                           | 20.5                         | 21.5           | 21.5                         |  |  |
|                                           | 5. Number / Time                               | 15.5                         | 16.5           | 16                           |  |  |
|                                           | 6. Domestic /<br>Social skills                 | 18.5                         | 19             | 19.5                         |  |  |
|                                           | 7. Prevocational /<br>Money concept            | 14.5                         | 14.5           | 15                           |  |  |
| Extra Curricular /<br>Participation       | Nature of Program                              | No. of program participation |                | Prizes /<br>Recognitions won |  |  |
|                                           | Cultural                                       | -                            |                | -                            |  |  |
|                                           | Sports                                         | -                            |                | -                            |  |  |
|                                           | Drawing                                        | -                            | -              |                              |  |  |
| Progress Report                           | Since Joining, he has<br>MR a scale provided b |                              | evel of 28.00% | 6 based on BASIC-            |  |  |