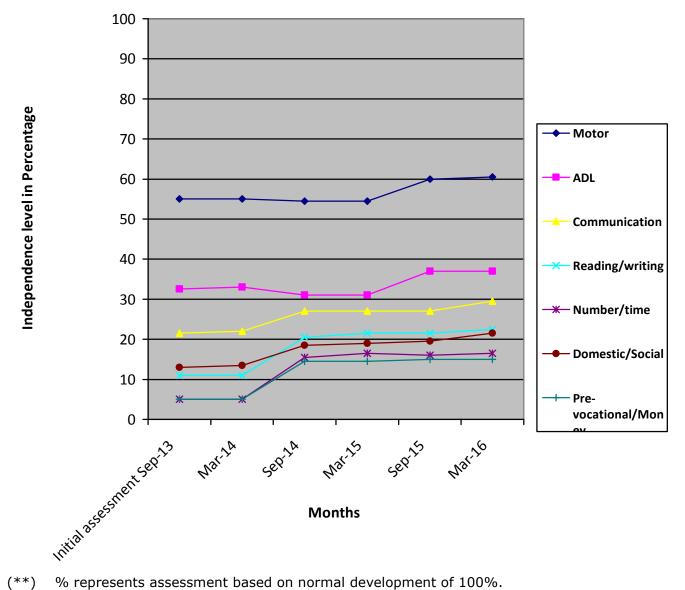

| Class                                          | Autism group                                             |                                       |                |                              |  |  |
|------------------------------------------------|----------------------------------------------------------|---------------------------------------|----------------|------------------------------|--|--|
| Report Period                                  | Sep 2015 to Mar 2016<br>Moderate Intellectual disability |                                       |                |                              |  |  |
| Severity of<br>Intellectual<br>Disability      |                                                          |                                       |                |                              |  |  |
| Assessment<br>(** - % represents<br>assessment | 1.Motor Skills                                           | Sep 2013<br>(Initial<br>assessment**) | Sep<br>2015(%) | Mar<br>2016(%)               |  |  |
| based on normal development of 100% )          |                                                          | 55                                    | 60             | 60.5                         |  |  |
|                                                | 2. Activities of daily living                            | 32.5                                  | 37             | 37                           |  |  |
|                                                | 3. Communication                                         | 21.5                                  | 27             | 29.5                         |  |  |
|                                                | 4. Reading / writing                                     | 11                                    | 21.5           | 22.5                         |  |  |
|                                                | 5. Number / Time                                         | 5                                     | 16             | 16.5                         |  |  |
|                                                | 6. Domestic /<br>Social skills                           | 13                                    | 19.5           | 21.5                         |  |  |
|                                                | 7. Prevocational /<br>Money concept                      | 5                                     | 15             | 15                           |  |  |
| Extra Curricular /<br>Participation            | Nature of<br>Program                                     | No. of program<br>participation       |                | Prizes /<br>Recognitions won |  |  |
|                                                | Cultural                                                 | -                                     |                | -                            |  |  |
|                                                | Sports                                                   | -                                     |                | -                            |  |  |
|                                                | Drawing -                                                |                                       |                | -                            |  |  |
| Progress Report                                | Since joining, he has provided by NIMH.                  | improved 28.92 %                      | based on B     | ASIC-MR Scale                |  |  |

(\*\*) % represents assessment based on normal development of 100%.