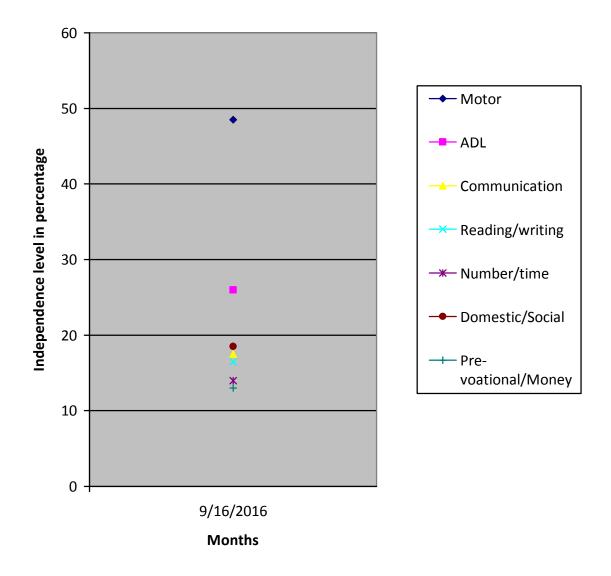

| Class (*)                              | Autism                                                                                                                                                                                                                                                                  |                               |                              |   |                              |  |  |
|----------------------------------------|-------------------------------------------------------------------------------------------------------------------------------------------------------------------------------------------------------------------------------------------------------------------------|-------------------------------|------------------------------|---|------------------------------|--|--|
| Report Period                          | Sep 2016                                                                                                                                                                                                                                                                |                               |                              |   |                              |  |  |
| Severity of<br>Intellectual Disability | Moderate Intellectual disability                                                                                                                                                                                                                                        |                               |                              |   |                              |  |  |
| Assessment                             |                                                                                                                                                                                                                                                                         | Sep 20<br>(Initial<br>assessi | 16<br>ment**)                |   |                              |  |  |
| (**-% represents assessment based on   | 1.Motor Activities                                                                                                                                                                                                                                                      | 48.5                          |                              |   |                              |  |  |
| normal development of 100% )           | 2.Activities of Daily<br>Living26                                                                                                                                                                                                                                       |                               | 26                           |   |                              |  |  |
|                                        | 3.Communication                                                                                                                                                                                                                                                         | 17.5                          |                              |   |                              |  |  |
|                                        | 4.Reading/ Writing                                                                                                                                                                                                                                                      | 16.5                          |                              |   |                              |  |  |
|                                        | 5.Number/ Time                                                                                                                                                                                                                                                          | 14                            |                              |   |                              |  |  |
|                                        | 6.Domestic / Social<br>Skills                                                                                                                                                                                                                                           |                               | 18.5                         |   |                              |  |  |
|                                        | 7.Pre Vocational /<br>Money Concept                                                                                                                                                                                                                                     |                               | 13                           |   |                              |  |  |
| Extra Curricular /<br>Participation    | Nature of Program                                                                                                                                                                                                                                                       |                               | No. of program participation |   | Prizes /<br>Recognitions won |  |  |
| •                                      | Cultural                                                                                                                                                                                                                                                                |                               | -                            |   | -                            |  |  |
|                                        | Sports                                                                                                                                                                                                                                                                  | -                             |                              | - |                              |  |  |
|                                        | Drawing                                                                                                                                                                                                                                                                 | -                             |                              | - |                              |  |  |
| Comments                               | <ul> <li>At present we are teaching</li> <li>Use thumb and index figure to pick up the objects.</li> <li>Mix rice and dal and eat with hands/spoons.</li> <li>Match five similar objects.</li> <li>Scribble with chalk or pencil on a slate, floor or paper.</li> </ul> |                               |                              |   |                              |  |  |