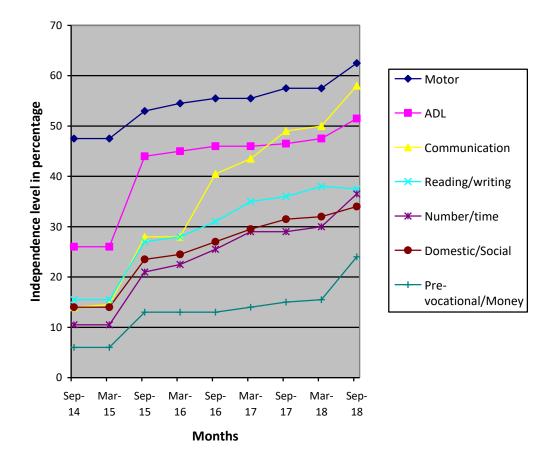

## Medical Report

| 11-1-h+/ )4/-1-h+                                     | Current Re                                                                                                                                                                                                                                                                                         | port | Previous Re                           | Initial stage report |                         |                 |  |  |
|-------------------------------------------------------|----------------------------------------------------------------------------------------------------------------------------------------------------------------------------------------------------------------------------------------------------------------------------------------------------|------|---------------------------------------|----------------------|-------------------------|-----------------|--|--|
| Height/ Weight                                        | 136Cm/31Kg                                                                                                                                                                                                                                                                                         |      | 135Cm/30k                             |                      | 135Cm/26Kg              |                 |  |  |
| Exercises Give                                        | n A                                                                                                                                                                                                                                                                                                |      | ppliances Given                       |                      | Physical Progress       |                 |  |  |
| Yoga Training                                         |                                                                                                                                                                                                                                                                                                    |      | Nil                                   |                      | Physically Normal.      |                 |  |  |
| Class (*)                                             | Primary                                                                                                                                                                                                                                                                                            |      |                                       |                      |                         |                 |  |  |
| Report period                                         | Sep 2018 to Mar 2019                                                                                                                                                                                                                                                                               |      |                                       |                      |                         |                 |  |  |
| Severity of<br>Intellectual<br>Disability             | Moderate Intellectual disability                                                                                                                                                                                                                                                                   |      |                                       |                      |                         |                 |  |  |
|                                                       |                                                                                                                                                                                                                                                                                                    |      | Sep 2014<br>(Initial<br>assessment**) | Mar 2018<br>(%)      |                         | Sep 2018<br>(%) |  |  |
|                                                       | 1.Motor Skills                                                                                                                                                                                                                                                                                     |      | 47.5                                  | 5                    | 7.5                     | 62.5            |  |  |
| Assessment                                            | 2.Activities of<br>daily Living                                                                                                                                                                                                                                                                    |      | 26                                    | 4                    | 7.5                     | 51.5            |  |  |
| (** - % represents                                    | 3.Communication                                                                                                                                                                                                                                                                                    |      | 14                                    | Ţ                    | 50                      | 58              |  |  |
| assessment<br>based on normal<br>development of 100%) | 4.Reading /<br>Writing                                                                                                                                                                                                                                                                             |      | 15.5                                  | 3                    | 38                      | 37.5            |  |  |
|                                                       | 5.Number /<br>Time                                                                                                                                                                                                                                                                                 |      | 10.5                                  | 30                   |                         | 36.5            |  |  |
|                                                       | 6.Domestic /<br>Social                                                                                                                                                                                                                                                                             |      | 14                                    | 3                    | 32                      | 34              |  |  |
|                                                       | 7.PreVocational /<br>Money                                                                                                                                                                                                                                                                         |      | 6                                     | 15.5                 |                         | 24              |  |  |
| Extra Curricular<br>Activities                        | Nature of Program                                                                                                                                                                                                                                                                                  |      | No. of Program<br>participated        |                      | Prize /Recognitions won |                 |  |  |
|                                                       | Cultu                                                                                                                                                                                                                                                                                              |      | -                                     |                      | -                       |                 |  |  |
|                                                       | Sports                                                                                                                                                                                                                                                                                             |      | -                                     |                      | -                       |                 |  |  |
|                                                       | Draw                                                                                                                                                                                                                                                                                               |      | -                                     | 0/                   | -                       |                 |  |  |
| Progress Report                                       | Since joining, he has improved 24.36% on average out of seven areas in a period of 48 months based on BASIC-MR Scale provided by NIMH.                                                                                                                                                             |      |                                       |                      |                         |                 |  |  |
| Comments                                              | <ul> <li>At present we are teaching         <ul> <li>Carry out two sequential verbal or gestural command.</li> <li>Identify five colours.</li> <li>Recognize written numbers from 1-10</li> <li>Dust/wipe table, chairs etc.</li> <li>Share foods/ toys with other children</li> </ul> </li> </ul> |      |                                       |                      |                         |                 |  |  |