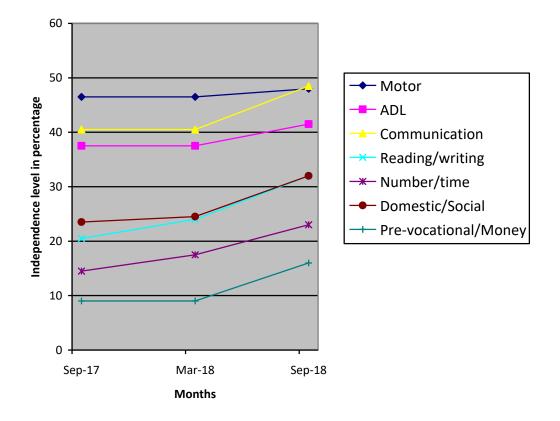

## <u>Medical Report</u>

| Height/ Weight                                                 | Curre                                                                                                                                                                                                                                                                        | nt Report                       | Pr                       | Previous Report |                                                 | t Initial stage report                          |                       |  |  |
|----------------------------------------------------------------|------------------------------------------------------------------------------------------------------------------------------------------------------------------------------------------------------------------------------------------------------------------------------|---------------------------------|--------------------------|-----------------|-------------------------------------------------|-------------------------------------------------|-----------------------|--|--|
| neight/ weight                                                 | 100cm /15kg                                                                                                                                                                                                                                                                  |                                 | 100cm /15kg              |                 | <g< th=""><th colspan="2">100cm /11kg</th></g<> | 100cm /11kg                                     |                       |  |  |
| Exercises Given                                                |                                                                                                                                                                                                                                                                              | Appl                            | liances Gi               | ances Given     |                                                 | Physical Progress                               |                       |  |  |
| Yoga Training,<br>Passive stretching, balance<br>Gait training | exercise,                                                                                                                                                                                                                                                                    | exercise,                       |                          | Nil             |                                                 | Able to stand with support of assistive devices |                       |  |  |
| Class (*)                                                      |                                                                                                                                                                                                                                                                              | Primary<br>Mar 2018 to Sep 2018 |                          |                 |                                                 |                                                 |                       |  |  |
| Report Period                                                  |                                                                                                                                                                                                                                                                              |                                 |                          |                 |                                                 |                                                 |                       |  |  |
| Severity of Intellectual<br>Disability                         | Moderate Intellectual disability                                                                                                                                                                                                                                             |                                 |                          |                 |                                                 |                                                 |                       |  |  |
|                                                                |                                                                                                                                                                                                                                                                              |                                 |                          |                 | Mar 2018<br>(%)                                 |                                                 | Sep 2018<br>(%)       |  |  |
| Assessment                                                     | 1.Motor                                                                                                                                                                                                                                                                      | Activities                      | 46.5                     |                 | 46.5                                            | 5                                               | 48                    |  |  |
| (** - % represents<br>assessment                               | 2.Activit<br>Living                                                                                                                                                                                                                                                          | ies of Daily                    | 37.5                     |                 | 37.5                                            |                                                 | 41.5                  |  |  |
| based on normal<br>development of 100%)                        | 3.Comm                                                                                                                                                                                                                                                                       | nunication                      | 40.5                     |                 | 40.5                                            |                                                 | 48.5                  |  |  |
|                                                                | 4.Readir                                                                                                                                                                                                                                                                     | ng/ Writing                     | 20.5                     |                 | 24                                              |                                                 | 32                    |  |  |
|                                                                | 5.Numb                                                                                                                                                                                                                                                                       | er/ Time                        | 14.5                     |                 | 17.5                                            |                                                 | 23                    |  |  |
|                                                                | 6.Dome<br>Skills                                                                                                                                                                                                                                                             | 6.Domestic / Social<br>Skills   |                          | 23.5            |                                                 | 5                                               | 32                    |  |  |
|                                                                | 7.Pre Vo<br>Money 0                                                                                                                                                                                                                                                          | ocational /<br>Concept          | 9                        |                 | 9                                               |                                                 | 16                    |  |  |
| Fature Operational and                                         |                                                                                                                                                                                                                                                                              | of Program                      | No. of pro<br>participat |                 |                                                 |                                                 | es /<br>ognitions won |  |  |
| xtra-Curricular /<br>articipation                              | Cultural                                                                                                                                                                                                                                                                     |                                 | -                        |                 | -                                               |                                                 |                       |  |  |
|                                                                | Sports                                                                                                                                                                                                                                                                       |                                 |                          |                 |                                                 |                                                 |                       |  |  |
|                                                                | Drawing                                                                                                                                                                                                                                                                      |                                 | -                        |                 |                                                 | -                                               |                       |  |  |
| Progress Report                                                | Since joining, he has improved 2.21% on average out of sever period of 12 months based on BASIC-MR Scale provided by NI                                                                                                                                                      |                                 |                          |                 |                                                 |                                                 |                       |  |  |
| Comments                                                       | <ul> <li>At present we are teaching <ul> <li>Throw ball at least five meters away before first bounce.</li> <li>Wipe face with towel/cloth.</li> <li>Match five colors.</li> <li>Discriminate between less and more.</li> <li>Use a pencil sharpener.</li> </ul> </li> </ul> |                                 |                          |                 |                                                 |                                                 |                       |  |  |