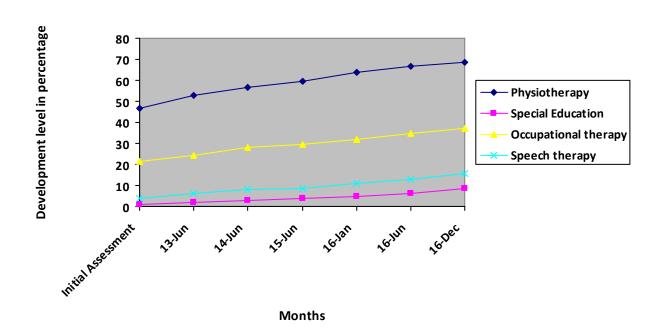

# **Graphical report** (100% represents child's normal development)

| Nature of rehabilitation services given | Initial<br>Assessment | Jan 16 | Jun 16 | Dec 16 |
|-----------------------------------------|-----------------------|--------|--------|--------|
| Physiotherapy                           | 46.86%                | 63.78% | 66.87% | 68.75% |
| Special Education                       | 1.13%                 | 4.65%  | 6.32%  | 8.56%  |
| Occupational therapy                    | 21.33%                | 31.85% | 34.56% | 37.23% |
| Speech therapy                          | 3.76%                 | 10.94% | 12.96% | 15.88% |