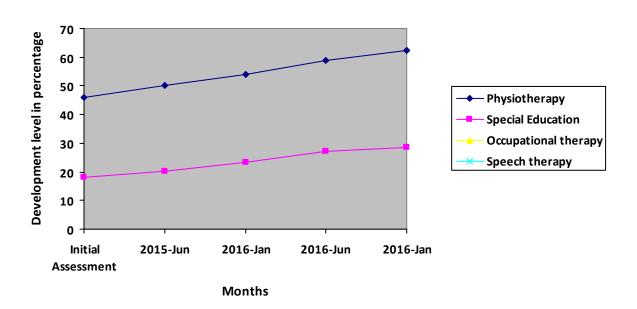

# Description of child condition at the time of initial assessment : (Apr'14)

- Not able to sit
- Poor toileting activity
- Drooling of saliva present

Progress Report – percentages indicated below represent progress in the current period as dated. 100% represents child's normal development

| Nature of rehabilitation services given | Initial<br>Assessment | Jun 16 | Dec 16 |
|-----------------------------------------|-----------------------|--------|--------|
| Physiotherapy                           | 46%                   | 59%    | 62.33% |
| Special Education                       | 18%                   | 27%    | 28.57% |
| Occupational therapy                    | N/A                   | N/A    | N/A    |
| Speech therapy                          | N/A                   | N/A    | N/A    |

# **Graphical report**