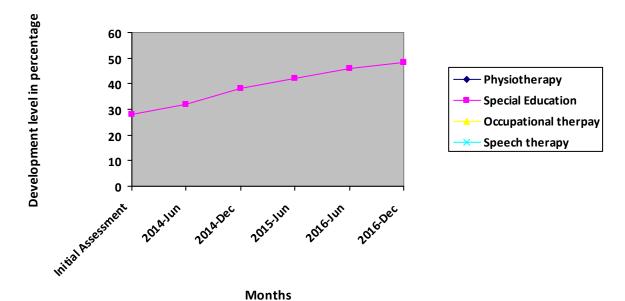

# **Progress Report – percentages indicated below represent progress in the current period as dated.** 100% represents child's normal development

| Nature of rehabilitation services given | Initial<br>Assessment | Jun 16 | Dec 16 |
|-----------------------------------------|-----------------------|--------|--------|
| Physiotherapy                           | N/A                   | N/A    | N/A    |
| Special Education                       | 28%                   | 46%    | 48.33% |
| Occupational therapy                    | N/A                   | N/A    | N/A    |
| Speech therapy                          | N/A                   | N/A    | N/A    |

### **Graphical report**