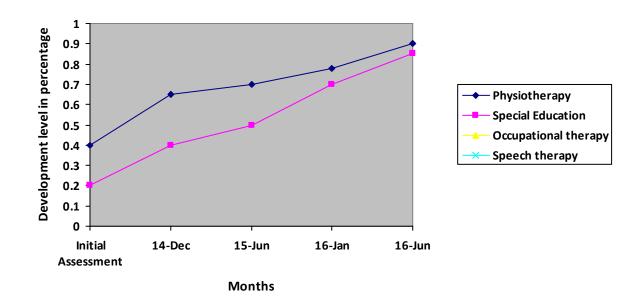

### Description of child condition at the time of initial assessment : (Dec' 12)

- He was under health and underweight.
- He was not able to do any activities.

Progress Report – percentages indicated below represent progress in the current period as dated. 100% represents child's normal development

| Nature of rehabilitation services given | Initial<br>Assessment | Dec -14 | Jun-15 | Jan-16 | Jun -<br>16 |
|-----------------------------------------|-----------------------|---------|--------|--------|-------------|
| Physiotherapy                           | 0.4%                  | 0.65%   | 0.70%  | 0.78%  | 0.90%       |
| Special Education                       | 0.2%                  | 0.40%   | 0.50%  | 0.70%  | 0.85%       |
| Occupational therapy                    | N/A                   | N/A     | N/A    | N/A    | N/A         |
| Speech therapy                          | N/A                   | N/A     | N/A    | N/A    | N/A         |

# **Graphical report**