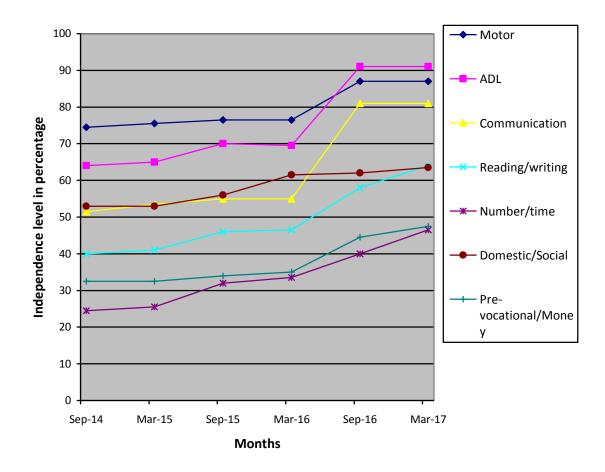

| Class (*)                                           | Secondary Mar 2017 to Sep 2017 Moderate Intellectual disability |                                        |            |                              |   |  |  |
|-----------------------------------------------------|-----------------------------------------------------------------|----------------------------------------|------------|------------------------------|---|--|--|
| Report period                                       |                                                                 |                                        |            |                              |   |  |  |
| Severity of<br>Intellectual<br>Disability           |                                                                 |                                        |            |                              |   |  |  |
| Assessment                                          |                                                                 | Sep 2014<br>(Initial<br>Assessment** ) | Mar<br>(%) | 2017                         |   |  |  |
|                                                     | 1.Motor Skills                                                  | 74.5                                   |            | 87                           |   |  |  |
| (** - % represents<br>assessment<br>based on normal | 2.Activities of daily Living                                    | 64                                     |            | 91                           |   |  |  |
| development of 100%)                                | 3.Communicatio<br>n                                             | 51.5                                   |            | 81                           |   |  |  |
|                                                     | 4.Reading /<br>Writing                                          | 40                                     |            | 64                           |   |  |  |
|                                                     | 5.Number /<br>Time                                              | 24.5                                   | 46.5       |                              |   |  |  |
|                                                     | 6.Domestic /<br>Social                                          | 53                                     | 63.5       |                              |   |  |  |
|                                                     | 7.PreVocational /<br>Money                                      | 32.5                                   | 4          | 17.5                         |   |  |  |
| Extra Curricular<br>Activities                      | Nature of<br>Program                                            | No. of Progr<br>participated           | am         | am Prize /Recognition<br>won |   |  |  |
|                                                     | Cultural                                                        | -                                      |            | -                            |   |  |  |
|                                                     | Sports                                                          | -                                      |            | -                            |   |  |  |
|                                                     | Drawing                                                         | -                                      |            |                              | - |  |  |

- (\*) Pre-Primary (3-6 yrs of age) Primary (6-10 yrs of age) Secondary (11-14 yrs of age) Pre-vocational (15-18 yrs of age) % represents assessment based on normal development of 100%.
- (\*\*)