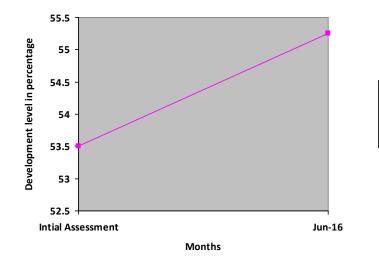

| Nature of rehabilitation services given | Initial<br>Assessment | Jun 16 |
|-----------------------------------------|-----------------------|--------|
| Physiotherapy                           | -                     | -      |
| Special Education                       | 53.50%                | 55.25% |
| Occupational therapy                    | -                     | -      |
| Speech therapy                          | -                     | -      |

# **Graphical report**