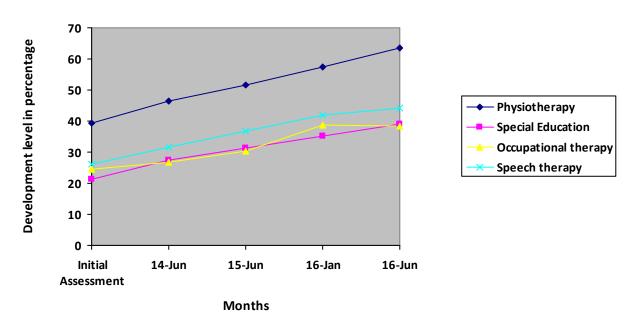

| Nature of rehabilitation services given | Initial<br>Assessment | mar 14 | Jun 15 | Jan 16 | Jun 16 |
|-----------------------------------------|-----------------------|--------|--------|--------|--------|
| Physiotherapy                           | 39.46%                | 46.50% | 51.65% | 57.58% | 63.52% |
| Special Education                       | 21.32%                | 27.56% | 31.20% | 35.12% | 39%    |
| Occupational therapy                    | 24.53%                | 26.86% | 30.48% | 34.84% | 38.25% |
| Speech therapy                          | 26%                   | 31.72% | 36.66% | 41.80% | 44.20% |

# **Graphical report**