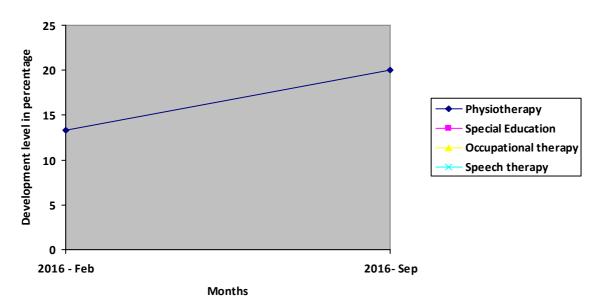

# **Progress Report – percentages indicated below represent progress in the current period as dated.** 100% represents child's normal development

| Nature of rehabilitation services given | Initial<br>Assessment<br>Feb 16 | Assessment<br>Sep 16 |
|-----------------------------------------|---------------------------------|----------------------|
| Physiotherapy                           | 13.33%                          | 20.00%               |
| Special Education                       | N/A                             | N/A                  |
| Occupational therapy                    | N/A                             | N/A                  |
| Speech therapy                          | N/A                             | N/A                  |

## **Graphical report**