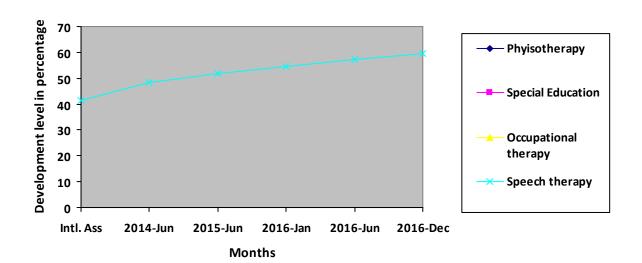

# Description of child condition at the time of initial assessment : (Apr'13)

- Not able to speak more than 2 words continuously
- Not able to grasp objects

Progress Report – percentages indicated below represent progress in the current period as dated. 100% represents child's normal development

| Nature of rehabilitation services given | Initial<br>Assessment | Jan 16 | May 16 | Dec 16 |
|-----------------------------------------|-----------------------|--------|--------|--------|
| Physiotherapy                           | N/A                   | N/A    | N/A    | N/A    |
| Special Education                       | N/A                   | N/A    | N/A    | N/A    |
| Occupational therapy                    | N/A                   | N/A    | N/A    | N/A    |
| Speech therapy                          | 41.56                 | 54.69% | 57.32% | 59.62% |

## **Graphical report**