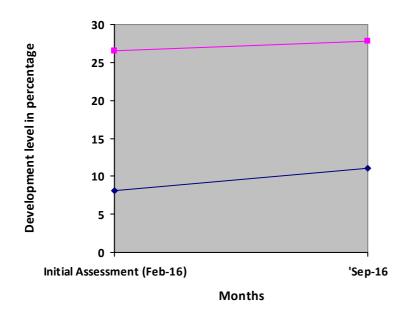

Progress Report – percentages indicated below represent progress in the current period as dated. 100% represents child's normal development

| Nature of rehabilitation services given | Initial<br>Assessment<br>(Feb 16) | Sep 16 |
|-----------------------------------------|-----------------------------------|--------|
| Physiotherapy                           | 8.06%                             | 11.12% |
| Special Education                       | 26.50%                            | 27.86% |
| Occupational therapy                    | N/A                               | N/A    |
| Speech therapy                          | N/A                               | N/A    |

#### **Graphical report**