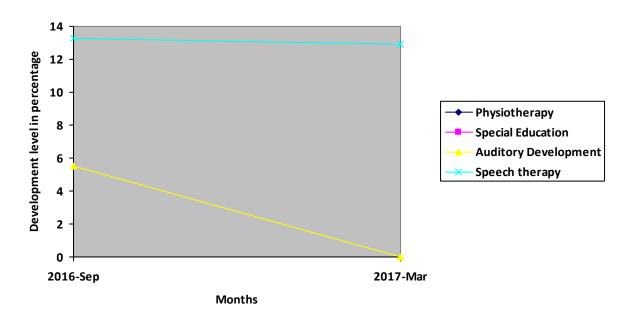

| Nature of rehabilitation services given | Initial<br>Assessment<br>Sep 16 | Assessment<br>Mar 17 |
|-----------------------------------------|---------------------------------|----------------------|
| Physiotherapy                           | N/A                             | N/A                  |
| Special Education                       | N/A                             | N/A                  |
| Auditory Development                    | 5.50%                           | 0.00%                |
| Speech therapy                          | 13.28%                          | 12.89%               |

# **Graphical report**