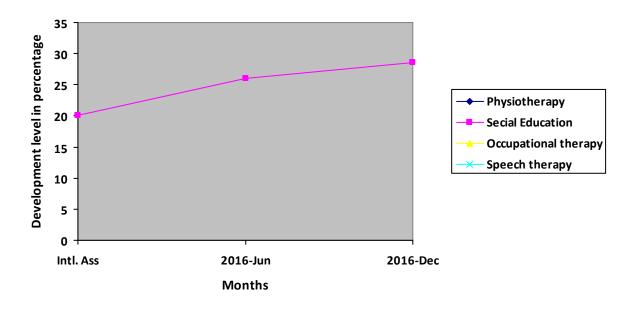

# **Progress Report – percentages indicated below represent progress in the current period as dated.** 100% represents child's normal development

| Nature of rehabilitation services given | Initial<br>Assessment | Jun 16 | Dec 16 |
|-----------------------------------------|-----------------------|--------|--------|
| Physiotherapy                           | N/A                   | N/A    | N/A    |
| Special Education                       | 20%                   | 26%    | 28.62% |
| Occupational therapy                    | N/A                   | N/A    | N/A    |
| Speech therapy                          | N/A                   | N/A    | N/A    |

### **Graphical report**