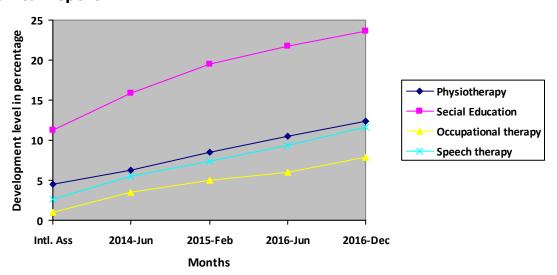

| Nature of rehabilitation services given | Initial<br>Assessment | Jun 14 | Feb 15 | Jun 16 | Dec 16 |
|-----------------------------------------|-----------------------|--------|--------|--------|--------|
| Physiotherapy                           | 4.53%                 | 6.29%  | 8.51%  | 10.51% | 12.35% |
| Special Education                       | 11.23%                | 15.92% | 19.49% | 21.76% | 23.65% |
| Occupational therapy                    | 1.02%                 | 3.46%  | 5.00%  | 6.05%  | 7.85%  |
| Speech therapy                          | 2.64%                 | 5.49%  | 7.35%  | 9.38%  | 11.57% |

# **Graphical report**