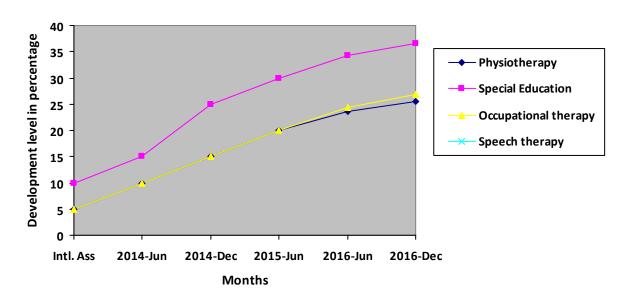

# Progress Report – percentages indicated below represent progress in the current period as dated. 100% represents child's normal development

| Nature of rehabilitation services given | Initial<br>Assessment | Jun14 | Dec 14 | Jun<br>15 | Jun 16 | Dec 16 |
|-----------------------------------------|-----------------------|-------|--------|-----------|--------|--------|
| Physiotherapy                           | 5%                    | 10%   | 15%    | 20%       | 23.65% | 25.59% |
| Special Education                       | 10%                   | 15%   | 25%    | 30%       | 34.26% | 36.54% |
| Occupational therapy                    | 5%                    | 10%   | 15%    | 20%       | 24.35% | 26.79% |
| Speech therapy                          | N/A                   | N/A   | N/A    | N/A       | N/A    | N/A    |

# **Graphical report**