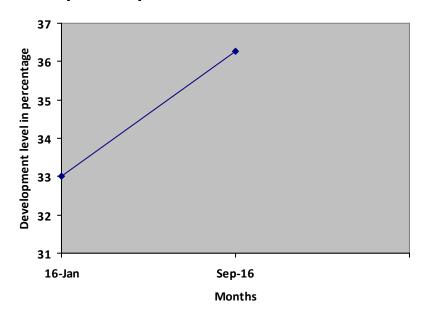

## Therapy given:

> Spinal Deformity

Description of child condition at the time of initial assessment: ( Jan 16)

- Adaptive Shortenning
- Spinal Muscle Imbalance

Progress Report – percentages indicated below represent progress in the current period as dated. 100% represents child's normal development

| Nature of rehabilitation services given | Initial<br>Assessment<br>Jan 16 | Assessment<br>Sep 16 |
|-----------------------------------------|---------------------------------|----------------------|
| Spinal Deformity                        | 33.00%                          | 36.27%               |
| Special Education                       | N/A                             | N/A                  |
| Occupational therapy                    | N/A                             | N/A                  |
| Speech therapy                          | N/A                             | N/A                  |

## **Graphical report**