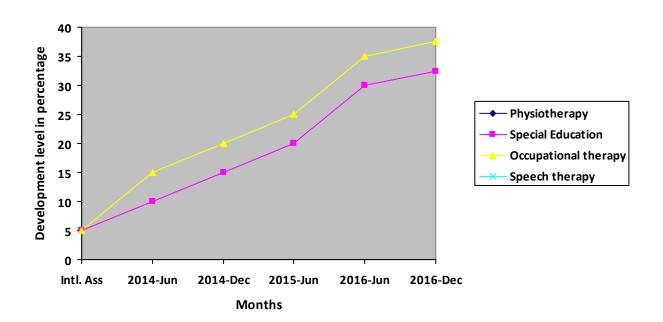

Progress Report – percentages indicated below represent progress in the current period as dated. 100% represents child's normal development

| Nature of rehabilitation services given | Initial<br>Assessment | Jun<br>14 | Dec<br>14 | Jun<br>15 | Jun<br>16 | Dec 16 |
|-----------------------------------------|-----------------------|-----------|-----------|-----------|-----------|--------|
| Physiotherapy                           | N/A                   | N/A       | N/A       | N/A       | N/A       | N/A    |
| Special Education                       | 5%                    | 10%       | 15%       | 20%       | 30%       | 32.36% |
| Occupational therapy                    | 5%                    | 15%       | 20%       | 25%       | 35%       | 37.67% |
| Speech therapy                          | N/A                   | N/A       | N/A       | N/A       | N/A       | N/A    |

## **Graphical report**