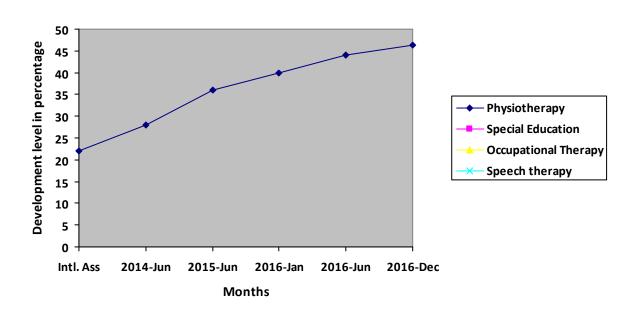

| Nature of rehabilitation services given | Initial<br>Assessment | Jun 14 | Jun 15 | Jan 16 | Jun 16 | Dec 16 |
|-----------------------------------------|-----------------------|--------|--------|--------|--------|--------|
| Physiotherapy                           | 22%                   | 28%    | 36%    | 40%    | 44%    | 46.37% |
| Special Education                       | N/A                   | N/A    | N/A    | N/A    | N/A    | N/A    |
| Occupational therapy                    | N/A                   | N/A    | N/A    | N/A    | N/A    | N/A    |
| Speech therapy                          | N/A                   | N/A    | N/A    | N/A    | N/A    | N/A    |

# **Graphical report**