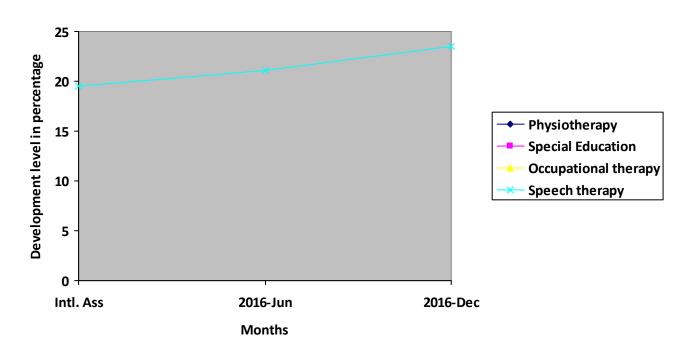

# Description of child condition at the time of initial assessment : (Jan 16)

- Babbling sound production
- Blowing problem

Progress Report – percentages indicated below represent progress in the current period as dated. 100% represents child's normal development

| Nature of rehabilitation services given | Initial<br>Assessment | Jun 16 | Dec 16 |
|-----------------------------------------|-----------------------|--------|--------|
| Physiotherapy                           | N/A                   | N/A    | N/A    |
| Special Education                       | N/A                   | N/A    | N/A    |
| Occupational therapy                    | N/A                   | N/A    | N/A    |
| Speech therapy                          | 19.53%                | 21.15% | 23.49% |

# **Graphical report**