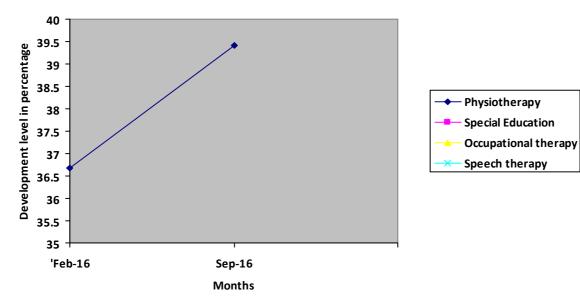

#### Therapy given:

> Physiotherapy

Description of child condition at the time of initial assessment : (Feb 16)

- Delayed Walking
- Reduced muscle power

**Progress Report – percentages indicated below represent progress in the current period as dated.** 100% represents child's normal development

| Nature of rehabilitation services given | Initial<br>Assessment<br>Feb 16 | Assessment<br>Sep 16 |
|-----------------------------------------|---------------------------------|----------------------|
| Physiotherapy                           | 36.67%                          | 39.42%               |
| Special Education                       | N/A                             | N/A                  |
| Occupational therapy                    | N/A                             | N/A                  |
| Speech therapy                          | N/A                             | N/A                  |

### **Graphical report**