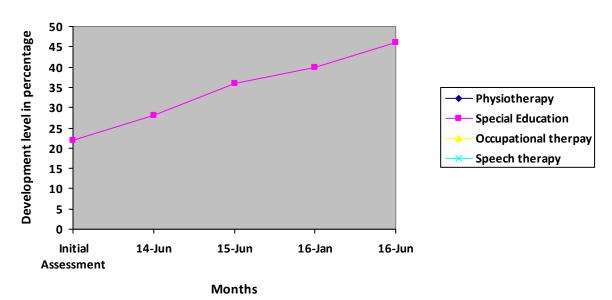

## Therapy given:

• Special Education

Description of child condition at the time of initial assessment : (Dec' 12)

• Not known about her surroundings

Progress Report – percentages indicated below represent progress in the current period as dated. 100% represents child's normal development

| Nature of rehabilitation services given | Initial<br>Assessment | Jun 14 | Jun 15 | Jan 16 | Jun - 16 |
|-----------------------------------------|-----------------------|--------|--------|--------|----------|
| Physiotherapy                           | N/A                   | N/A    | N/A    | N/A    | N/A      |
| Special Education                       | 22%                   | 28%    | 36%    | 40%    | 46%      |
| Occupational therapy                    | N/A                   | N/A    | N/A    | N/A    | N/A      |
| Speech therapy                          | N/A                   | N/A    | N/A    | N/A    | N/A      |

# **Graphical report**