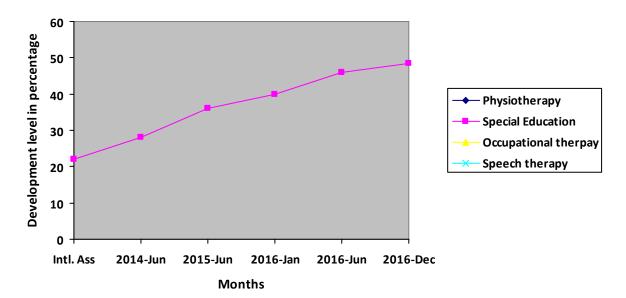

| Nature of rehab. services given | Initial | Jun 14 | Jun 15 | Jan 16 | Jun 16 | Dec 16 |
|---------------------------------|---------|--------|--------|--------|--------|--------|
| Physiotherapy                   | N/A     | N/A    | N/A    | N/A    | N/A    | N/A    |
| Special Education               | 22%     | 28%    | 36%    | 40%    | 46%    | 48.32% |
| Occupational therapy            | N/A     | N/A    | N/A    | N/A    | N/A    | N/A    |
| Speech therapy                  | N/A     | N/A    | N/A    | N/A    | N/A    | N/A    |

# **Graphical report**