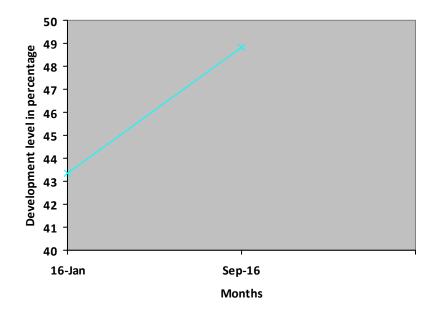

## Therapy given:

> Speech therapy

Description of child condition at the time of initial assessment : ( Jan 16)

- Cognitive problem
- Vowel Prolongation
- Restricted tongue exercise movemnet

Progress Report – percentages indicated below represent progress in the current period as dated. 100% represents child's normal development

| Nature of rehabilitation services given | Initial<br>Assessment<br>Jan 16 | Assessment<br>Sep 16 |
|-----------------------------------------|---------------------------------|----------------------|
| Physiotherapy                           | N/A                             | N/A                  |
| Special Education                       | N/A                             | N/A                  |
| Occupational therapy                    | N/A                             | N/A                  |
| Speech therapy                          | 43.36%                          | 48.83%               |

# **Graphical report**