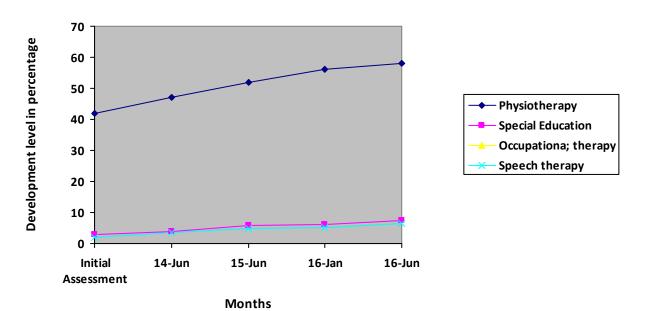

# **Progress Report – percentages indicated below represent progress in the current period as dated.** 100% represents child's normal development

| Nature of rehabilitation services given | Initial<br>Assessment | Jun 14 | Jun 15 | Jan 16 | Jun 16 |
|-----------------------------------------|-----------------------|--------|--------|--------|--------|
| Physiotherapy                           | 41.87%                | 46.99% | 51.89% | 56%    | 58%    |
| Special Education                       | 2.89%                 | 3.89%  | 5.68%  | 6.2%   | 7.45%  |
| Occupational therapy                    | N/A                   | N/A    | N/A    | N/A    | N/A    |
| Speech therapy                          | 1.86%                 | 3.65%  | 4.8%   | 5.2%   | 6.3%   |

#### **Graphical report**