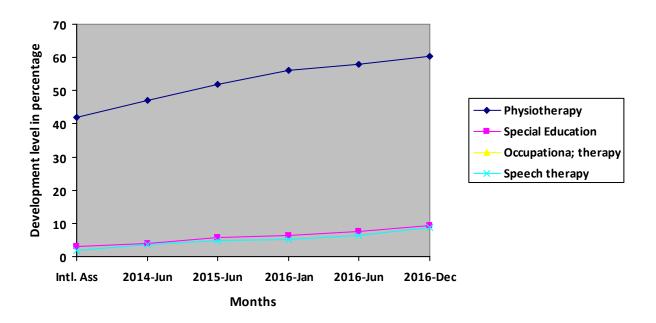

# **Progress Report – percentages indicated below represent progress in the current period as dated.** 100% represents child's normal development

| Nature of rehabilitation services given | Initial<br>Assessment | Jan 16 | Jun 16 | Dec 16 |
|-----------------------------------------|-----------------------|--------|--------|--------|
| Physiotherapy                           | 41.87%                | 56%    | 58%    | 60.24% |
| Special Education                       | 2.89%                 | 6.2%   | 7.45%  | 9.32%  |
| Occupational therapy                    | N/A                   | N/A    | N/A    | N/A    |
| Speech therapy                          | 1.86%                 | 5.2%   | 6.3%   | 8.64%  |

#### **Graphical report**