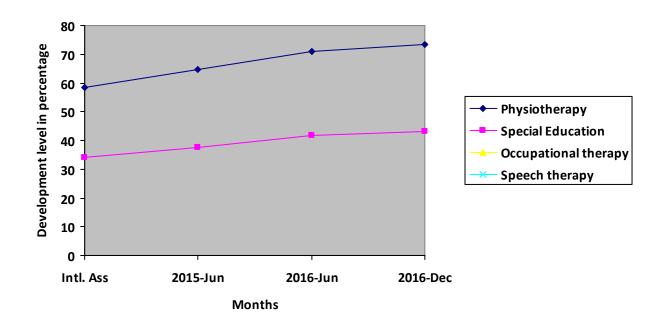

| Nature of rehabilitation services given | Initial<br>Assessment | Jun 15 | Jun 16 | Dec 16 |
|-----------------------------------------|-----------------------|--------|--------|--------|
| Physiotherapy                           | 58.39%                | 64.67% | 71.09% | 73.28% |
| Special Education                       | 33.94%                | 37.56% | 41.86% | 43.72% |
| Occupational therapy                    | N/A                   | N/A    | N/A    | N/A    |
| Speech therapy                          | N/A                   | N/A    | N/A    | N/A    |

# **Graphical report**