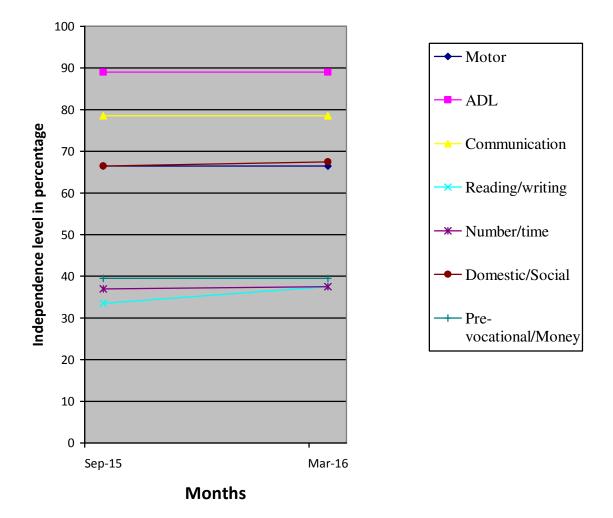

| Class (*)                                 | Pre-Vocational                                |                                       |             |          |                  |  |
|-------------------------------------------|-----------------------------------------------|---------------------------------------|-------------|----------|------------------|--|
| Report period                             | Sep 2015 to Mar 2016                          |                                       |             |          |                  |  |
| Severity of<br>Intellectual<br>Disability | Moderate Intellectual disability              |                                       |             |          |                  |  |
| Assessment                                |                                               | Sep 2015<br>(Initial<br>assessment**) | Mar<br>2016 | (%)      |                  |  |
| (**-% represents<br>assessment            | 1.Motor Skills                                | 66.5                                  | 6           | 6.5      |                  |  |
| based on normal                           | 2.Activities of<br>daily Living               | 89                                    |             | 89       |                  |  |
| development of 100%                       | 3.Communication                               | 78.5                                  | 7           | 8.5      |                  |  |
| )                                         | 4.Reading /<br>Writing                        | 33.5                                  | 3           | 37.5     |                  |  |
|                                           | 5.Number /<br>Time                            | 37                                    | 3           | 7.5      |                  |  |
|                                           | 6.Domestic /<br>Social                        | 66.5                                  | 6           | 57.5     |                  |  |
|                                           | 7.PreVocational /<br>Money                    | 39.5                                  | 3           | 9.5      |                  |  |
| Extra Curricular                          | Nature of No. of Prog<br>Program participated |                                       |             |          | Recognitions won |  |
| Activities                                |                                               |                                       |             |          |                  |  |
|                                           | Cultural                                      | -                                     |             |          | -                |  |
|                                           | Sports                                        | -                                     |             |          | -                |  |
|                                           | Drawing                                       | -                                     |             |          | -                |  |
| Progress Report                           | Since joining, he h provided by NIMH.         | as improved 59.429                    | % base      | d on BAS | IC-MR Scale      |  |